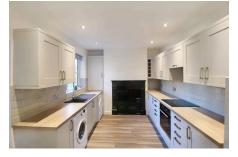

## 16 Greenbank Road, Gatley, SK8 4DW

Offers Over £375,000

Take a look at this beautifully renovated semi-detached cottage nestled in a wonderful location close to the heart of Gatley village. This stunning home offers surprising spaciousness with two distinct reception rooms, three good size bedrooms, and a stylish contemporary kitchen. There is a useful ground floor WC and a combined first-floor bathroom/WC. Other features include gas central heating and double glazing. Beyond its charming facade, there is the practicality of the shops, Gatley primary school, Gatley station on the doorstep and access to the motorway network for commuters. Externally, there is off-road parking, leading to a private, rear garden with a stream at the bottom, a haven for wildlife and birds. There is also a useful large external cellar room. This home is the perfect blend of modern living and natural beauty.

- Sought after location close to the heart of Gatley village
- Deceptively spacious living space including three good size bedrooms
- Stylish contemporary fitted kitchen
- Gas central heating, double glazing and ready to walk into!
- Good size private rear garden with access to large cellar and stream beyond