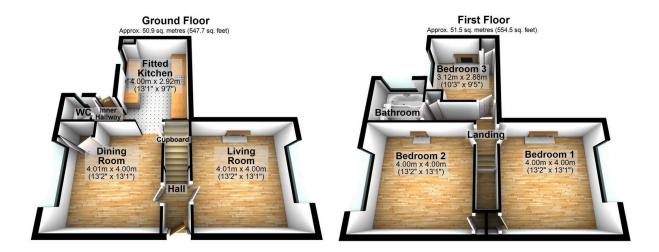

the bottom, a haven for wildlife and birds. There is also a useful large external cellar room. This home is the perfect blend of modern living and natural beauty.



## RESIDENTIAL SALES & LETTING AGENTS

🖂 sales@mkiea.co.uk 🏻 🖶 www.mkiea.co.uk 🕓 0161 428 3663



## **Key Features**

- Beautifully renovated semi detached cottage
- Close to shops, Gatley primary school and Gatley station
- Two separate reception rooms
- Modern bathroom/WC plus ground floor WC
- Off road parking space

- Sought after location close to the heart of Gatley village
- Deceptively spacious living space including three good size bedrooms
- Stylish contemporary fitted kitchen
- Gas central heating, double glazing and ready to walk into!
- Good size private rear garden with access to large cellar and stream beyond



Total area: approx. 102.4 sq. metres (1102.2 sq. feet)