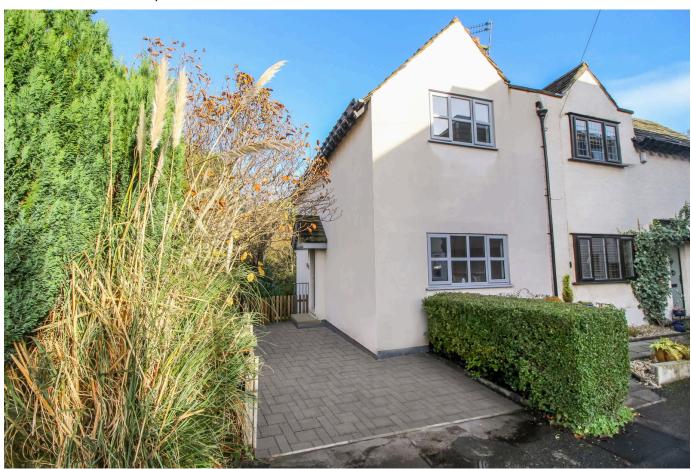

## 16 Greenbank Road, Gatley, SK8 4DW

Offers Over £375,000

Take a look at this beautifully renovated semi-detached cottage nestled in a wonderful location close to the heart of Gatley village. This stunning home offers surprising spaciousness with two distinct reception rooms, three good size bedrooms, and a stylish contemporary kitchen. There is a useful ground floor WC and a combined first-floor bathroom/WC. Other features include gas central heating and double glazing. Beyond its charming facade, there is the practicality of the shops, Gatley primary school, Gatley station on the doorstep and access to the motorway network for commuters. Externally, there is off-road parking, leading to a private, rear garden with a stream at the bottom, a haven for wildlife and birds. There is also a useful large external cellar room. This home is the perfect blend of modern living and natural beauty.

## **Key Features**

- Beautifully renovated semi detached cottage
- Close to shops, Gatley primary school and Gatley station
- Two separate reception rooms
- Modern bathroom/WC plus ground floor WC
- Off road parking space

- Sought after location close to the heart of Gatley village
- Deceptively spacious living space including three good size bedrooms
- Stylish contemporary fitted kitchen
- Gas central heating, double glazing and ready to walk into!
- Good size private rear garden with access to large cellar and stream beyond