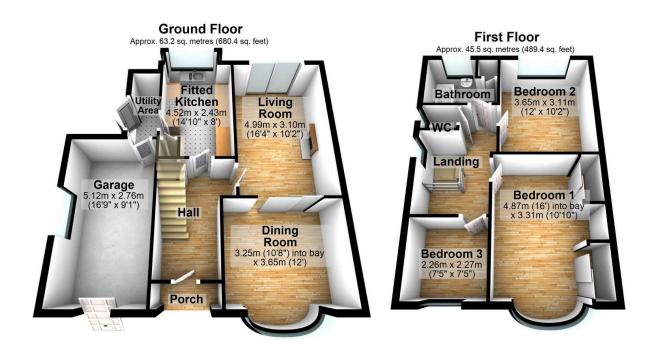

# 52 Borrowdale Avenue, Gatley, SK8 4QF

Offers Over £375,000

Check out this outstanding three bedroom semi detached family home, which not only occupies a generous plot with a South Westerly facing private garden but also a prime location, close to Gatley village, popular schools, station and access to the motorway network for commuters. This home comes equipped with gas central heating and double glazing, whilst it also provides a blank canvas, and exciting potential for personalization and decorative touches to make this house uniquely yours. Looking to the future, a planning permission has been granted for a single-story side and rear extension, adding an element of opportunity, allowing you to tailor the space to your family's evolving needs over time. Other features include off road parking and an attached garage.

## **Key Features**

- Excellent size semi detached family house in popular location
- Generous plot with large, private South Westerly garden
- Stylish contemporary fitted kitchen
- Bathroom and separate WC
- Driveway and attached garage with potential for conversion

- Close to Gatley village, station, good schools and motorway access
- Two separate reception rooms
- Three bedrooms
- Gas central heating and double glazing
- Planning permission for single storey side and rear extension

Total area: approx. 108.7 sq. metres (1169.7 sq. feet)