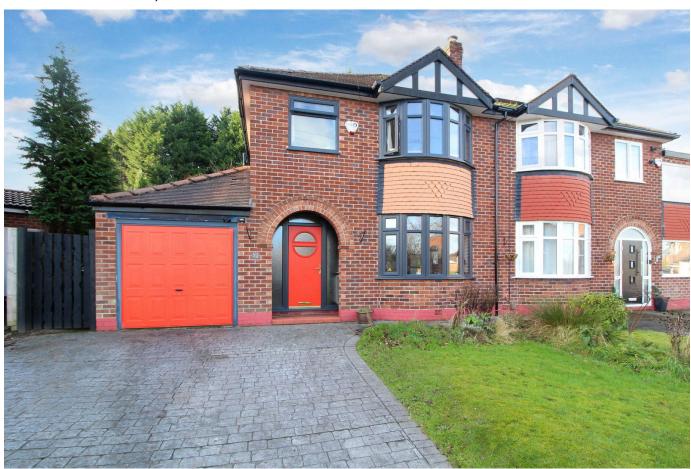

# 52 Borrowdale Avenue, Gatley, SK8 4QF

Offers Over £375,000

Check out this outstanding three bedroom semi detached family home, which not only occupies a generous plot with a South Westerly facing private garden but also a prime location, close to Gatley village, popular schools, station and access to the motorway network for commuters. This home comes equipped with gas central heating and double glazing, whilst it also provides a blank canvas, and exciting potential for personalization and decorative touches to make this house uniquely yours. Looking to the future, a planning permission has been granted for a single-story side and rear extension, adding an element of opportunity, allowing you to tailor the space to your family's evolving needs over time. Other features include off road parking and an attached garage.

## **Key Features**

- Excellent size semi detached family house in popular location
- Generous plot with large, private South Westerly garden
- Stylish contemporary fitted kitchen
- Bathroom and separate WC
- Driveway and attached garage with potential for conversion

- Close to Gatley village, station, good schools and motorway access
- Two separate reception rooms
- Three bedrooms
- Gas central heating and double glazing
- Planning permission for single storey side and rear extension