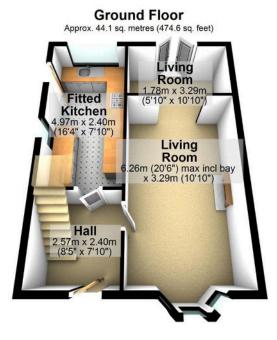

Total area: approx. 76.1 sq. metres (819.1 sq. feet)

Your home may be repossessed if you do not keep up repayments on your mortgage N.B. Maurice Kilbride Residential Sales and Lettings Limited for themselves and for the vendors or lessors of this property whose agents they are given notice that; 1. The particulars are set out as a general outline only for the guidance of intending purchases or lesser and do not constitute part of an offer or contract. 2. All descriptions, dimensions, references and condition or necessary permission for use and occupation and other details are given without responsibility or intending purchasers or tenants should not rely on them as statement or representations of face must satisfy themselves in inspection or otherwise as to the correctness of each of them. 3. No person in the employment of Maurice Kilbride Residential Sales or Lettings Limited has any authority to make or give any representation or warranty whatever in relation to this property.