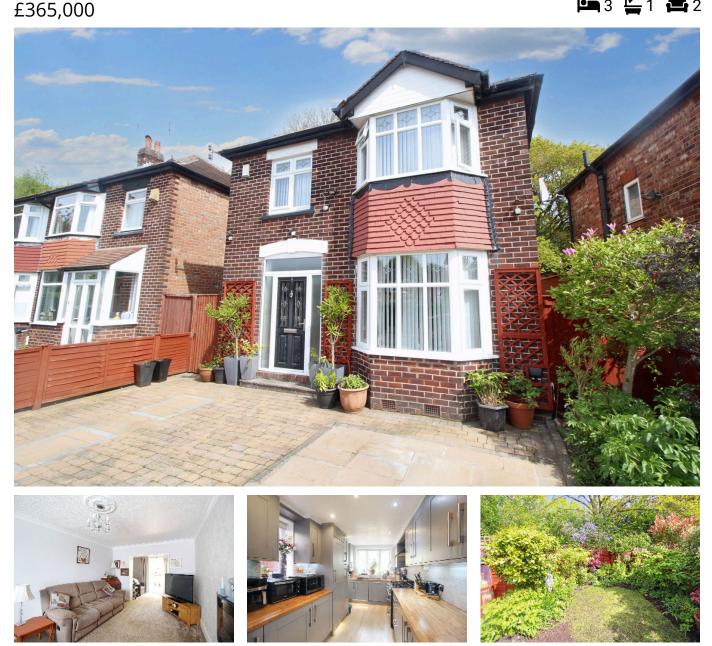

## 5 Carrs Road, Cheadle, SK8 2EE

🍋 3 🕒 1 🚘 2

This wonderful detached family home is conveniently located, close to local shops, popular schools and access to the motorway network. Step inside and you will find a bay fronted living room, with small extended dining area beyond and the focal point of this home, the stylishly fitted contemporary kitchen. Upstairs there are three bedrooms and a shower room/WC combined. Other features include gas central heating and double glazing. Outside, there is offroad parking for several cars at the front, But it's the rear garden that steals the show, with its attractive, well-stocked lawn providing a private a lovely, quiet setting. Notably, this outdoor space is not directly overlooked, offering a sense of privacy rarely found in suburban living.

## **Key Features**

- Popular location in Cheadle, near to shops, schools, and motorway access.
- Stylish contemporary fitted kitchen for cooking enthusiasts.
- Modern shower room/WC combined.
- Off-road parking for several cars at the front.
- Privacy assured with no direct rear overlooking.

- Well presented extended detached bay fronted family home.
- Three bedrooms.
- Gas central heating and double glazing for year-round comfort.
- Stunning, well-stocked private lawned rear garden
- Exceptional value family home. Early viewing recommended.