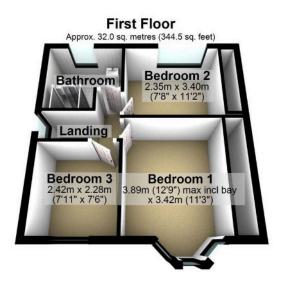

Total area: approx. 76.1 sq. metres (819.1 sq. feet)

Your home may be repossessed if you do not keep up repayments on your mortgage N.B. Maurice Kilbride Residential Sales and Lettings Limited for themselves and for the vendors or lessors of this property whose agents they are given notice that; 1. The particulars are set out as a general outline only for the guidance of intending purchases or lesser and do not constitute part of an offer or contract. 2. All descriptions, dimensions, references and condition or necessary permission for use and occupation and other details are given without responsibility or intending purchasers or tenants should not rely on them as statement or representations of face must satisfy themselves in inspection or otherwise as to the correctness of each of them. 3. No person in the employment of Maurice Kilbride Residential Sales or Lettings Limited has any authority to make or give any representation or warranty whatever in relation to this property.