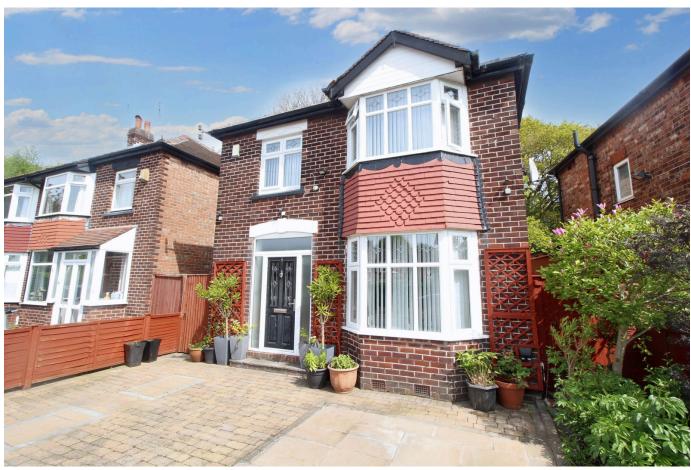

# 5 Carrs Road, Cheadle, SK8 2EE

Offers Over £360,000

This wonderful detached family home is conveniently located, close to local shops, popular schools and access to the motorway network. Step inside and you will find a bay fronted living room, with small extended dining area beyond and the focal point of this home, the stylishly fitted contemporary kitchen. Upstairs there are three bedrooms and a shower room/WC combined. Other features include gas central heating and double glazing. Outside, there is offroad parking for several cars at the front, But it's the rear garden that steals the show, with its attractive, well-stocked lawn providing a private a lovely, quiet setting. Notably, this outdoor space is not directly overlooked, offering a sense of privacy rarely found in suburban living.

- Well presented extended detached bay fronted family home.
- Three bedrooms.
- Gas central heating and double glazing for year-round comfort.
- Stunning, well-stocked private lawned rear garden
- Exceptional value family home. Early viewing recommended.