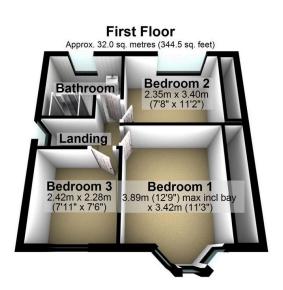

# Ground Floor Approx. 44.1 sq. metres (474.6 sq. feet) Living Room 1.78m x 3.29m (5'10" x 10'10") Living Room 4.97m x 2.40m (16'4" x 7'10") Living Room 6.26m (20'6") max incl bay x 3.29m (10'10")

Total area: approx. 76.1 sq. metres (819.1 sq. feet)