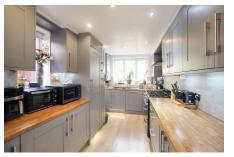

# 5 Carrs Road, Cheadle, SK8 2EE

Offers Over £360,000

This wonderful detached family home is conveniently located, close to local shops, popular schools and access to the motorway network. Step inside and you will find a bay fronted living room, with small extended dining area beyond and the focal point of this home, the stylishly fitted contemporary kitchen. Upstairs there are three bedrooms and a shower room/WC combined. Other features include gas central heating and double glazing. Outside, there is offroad parking for several cars at the front, But it's the rear garden that steals the show, with its attractive, well-stocked lawn providing a private a lovely, quiet setting. Notably, this outdoor space is not directly overlooked, offering a sense of privacy rarely found in suburban living.

## **Key Features**

- Popular location in Cheadle, near to shops, schools, and motorway access.
- Stylish contemporary fitted kitchen for cooking enthusiasts.
- Modern shower room/WC combined.
- Off-road parking for several cars at the front.
- Privacy assured with no direct rear overlooking.