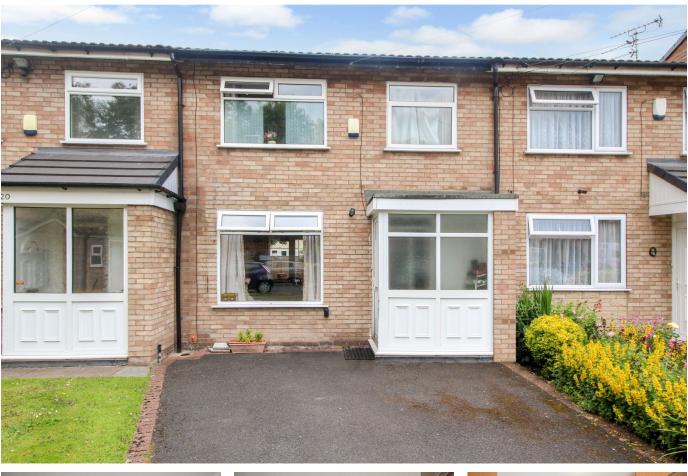

## 18 Churchley Close, Cheadle Heath, SK3 0TE

Offers Over £240,000

🍋 3 🖳 1 🚘 1

This middle-terraced mews house, is situated at the head of a quiet cul-de-sac, making it ideal for families with young children. Located in a popular and convenient area, you are just moments away from shops, schools, easy motorway access, and Stockport train station. The property presents an opportunity for first-time buyers to step onto the property ladder, offering excellent value for money and the potential to personalise. There is an entrance hall, open plan living/ dining room, modern fitted kitchen, three bedrooms and a bathroom/WC. Other features include gas central heating and double glazing. Externally, there is an enclosed rear garden, front drive providing off road parking and a garage in the nearby block offers extra storage or parking options.

## **Key Features**

- Three bedroom middle terraced mews house
- Quiet cul de sac ideal for families with young children
- Open plan living/dining space
- Gas central heating and double glazing
- Off road parking and garage in block