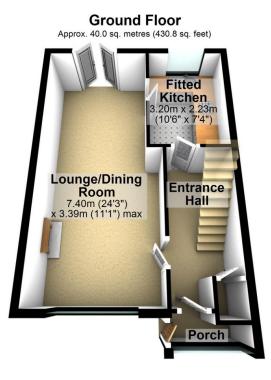

- Excellent value starter home
- Close to shops, schools, motorway and station
- Fitted kitchen and modern bathroom/ WC
- Private rear garden
- Potential to personalise and add value

Total area: approx. 77.9 sq. metres (838.7 sq. feet)