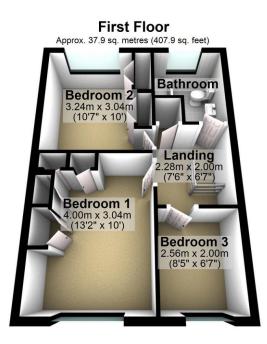

- Excellent value starter home
- Close to shops, schools, motorway and station
- Fitted kitchen and modern bathroom/ WC
- Private rear garden
- Potential to personalise and add value

Total area: approx. 77.9 sq. metres (838.7 sq. feet)