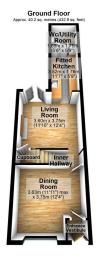

To the ground floor is a front dining room, perfect for entertaining family or friends. The rear living room, featuring a charming multi fuel burning stove, offers a welcoming space to relax. The bespoke contemporary kitchen is a true highlight, boasting quartz countertops and high-end appliances, providing a perfect blend of style and functionality. There is also a ground floor utility room with a WC adding to the practicality of the home.

Total area: approx. 71.5 sq. metres (769.9 sq. feet)

- · Delightful, much-improved mid-terraced house
- · Short stroll to shops, cafes, bars, and restaurants
- Lovely, versatile front dining room
- Luxury bespoke contemporary kitchen
- bathroom