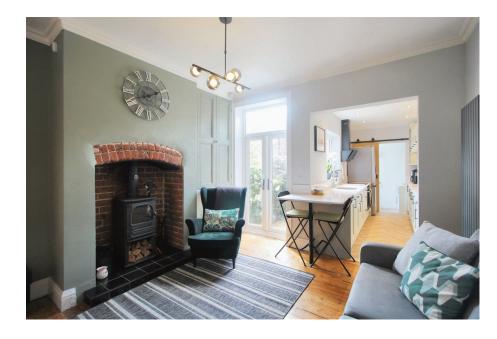

To the ground floor is a front dining room, perfect for entertaining family or friends. The rear living room, featuring a charming multi fuel burning stove, offers a welcoming space to relax. The bespoke contemporary kitchen is a true highlight, boasting quartz countertops and high-end appliances, providing a perfect blend of style and functionality. There is also a ground floor utility room with a WC adding to the practicality of the home.