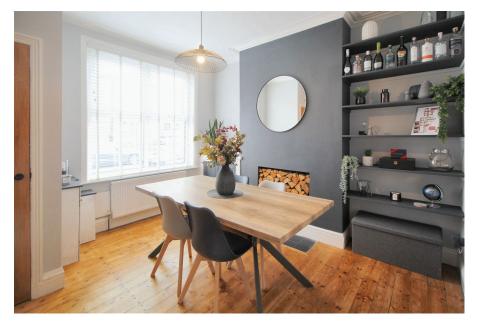

To the ground floor is a front dining room, perfect for entertaining family or friends. The rear living room, featuring a charming multi fuel burning stove, offers a welcoming space to relax. The bespoke contemporary kitchen is a true highlight, boasting quartz countertops and high-end appliances, providing a perfect blend of style and functionality. There is also a ground floor utility room with a WC adding to the practicality of the home.