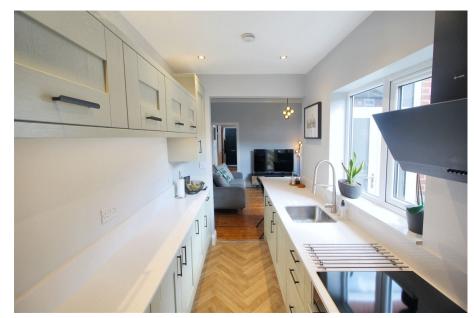

To the ground floor is a front dining room, perfect for entertaining family or friends. The rear living room, featuring a charming multi fuel burning stove, offers a welcoming space to relax. The bespoke contemporary kitchen is a true highlight, boasting quartz countertops and high-end appliances, providing a perfect blend of style and functionality. There is also a ground floor utility room with a WC adding to the practicality of the home.