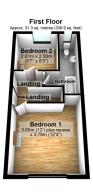

Upstairs, you will find two well-appointed bedrooms offering ample space and comfort, along with a modern combined bathroom/WC with quality fittings. The property also benefits from gas central heating and double glazing, ensuring year-round comfort.

Total area: approx. 71.5 sq. metres (769.9 sq. feet)

- · Delightful, much-improved mid-terraced house
- · Short stroll to shops, cafes, bars, and restaurants
- Lovely, versatile front dining room
- Luxury bespoke contemporary kitchen
- bathroom