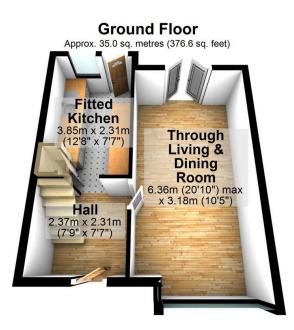

- Light and airy family accommodation
- Stunning large and private lawned rear garden
- Modern fitted kitchen
- Bathroom with four piece suite
- Viewing highly recommended

Total area: approx. 70.9 sq. metres (763.3 sq. feet)