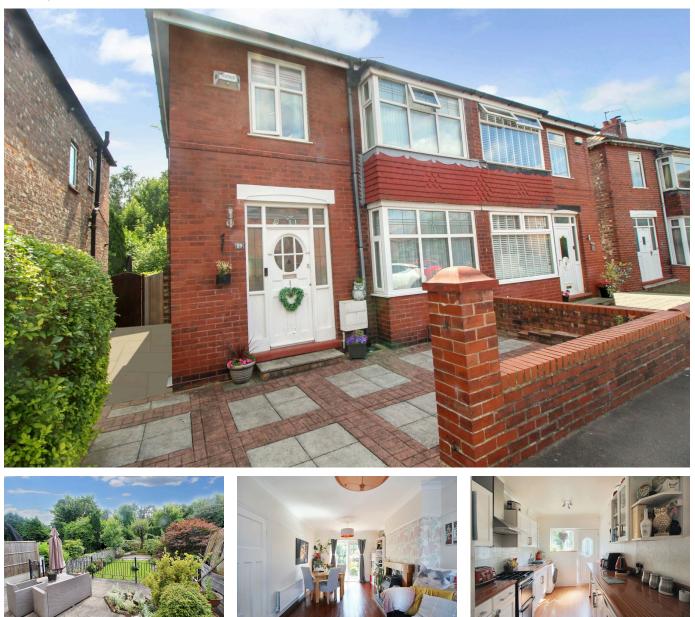

## 29 The Circuit, Edgeley, Stockport, SK3 9RN

£275,000

🍋 3 🚰 1 🚘 1

Situated in a well-established and convenient residential area, this three-bedroom semi-detached family home offers a blend of traditional and modern comfort. This property is within easy reach of local shops, schools, motorway access, and Stockport train station. The property offers light and airy accommodation, including a through living/dining room. There is a modern fitted kitchen, three bedrooms, and a family bathroom with four-piece suite. Perhaps, the outstanding feature of this home is the stunning, large, and very private two-tiered garden. The lower tier boasts a well-maintained lawn, perfect for children to play. Ascend to the raised seating area, an ideal spot for al fresco dining and summer barbeques The garden is not directly overlooked from the rear, providing a sense of seclusion and privacy.

## **Key Features**

- Well presented traditional semi detached home
- Convenient location close to shops, schools, motorway and station
- Through living/dining room
- Three bedrooms
- Gas central heating and double glazing

- Light and airy family accommodation
- Stunning large and private lawned rear garden
- Modern fitted kitchen
- Bathroom with four piece suite
- Viewing highly recommended

Total area: approx. 70.9 sq. metres (763.3 sq. feet)