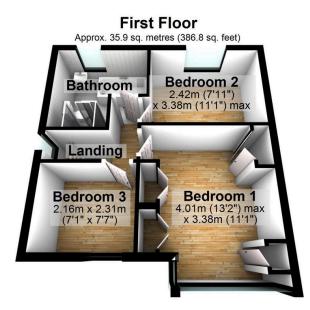

- Light and airy family accommodation
- Stunning large and private lawned rear garden
- Modern fitted kitchen
- Bathroom with four piece suite
- Viewing highly recommended

Total area: approx. 70.9 sq. metres (763.3 sq. feet)