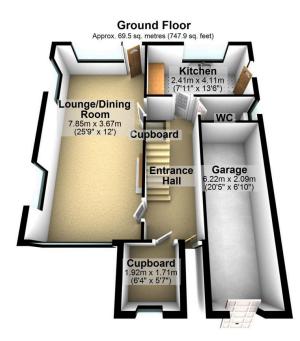

Total area: approx. 138.3 sq. metres (1488.9 sq. feet)

Your home may be repossessed if you do not keep up repayments on your mortgage N.B. Maurice Kilbride Residential Sales and Lettings Limited for themselves and for the vendors or lessors of this property whose agents they are given notice that; 1. The particulars are set out as a general outline only for the guidance of intending purchases or lesser and do not constitute part of an offer or contract. 2. All descriptions, dimensions, references and condition or necessary permission for use and occupation and other details are given without responsibility or intending purchasers or tenants should not rely on them as statement or representations of face must satisfy themselves in inspection or otherwise as to the correctness of each of them. 3. No person in the employment of Maurice Kilbride Residential Sales or Lettings Limited has any authority to make or give any representation or warranty whatever in relation to this property.