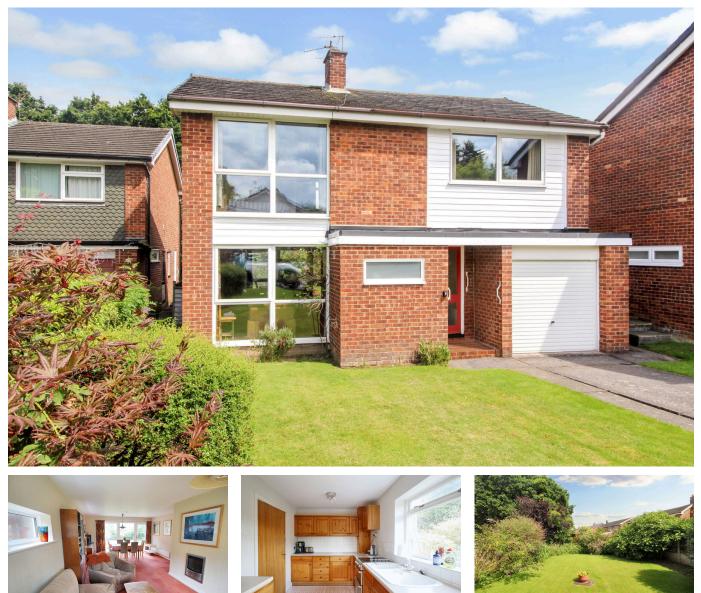

51 Grasmere Road, Gatley, SK8 4RS

£480,000

🍋 4 🕒 1 🚘 1

This well maintained four-bedroom detached property on the popular Lakes estate in Gatley offers the perfect canvas to create your forever home, including an entrance hall with a walk-in cupboard and ground floor WC, the heart of this home is the expansive open-plan living/dining area, there is also a fitted kitchen. Upstairs, four generous bedrooms and a family bathroom complete the accommodation. The property boasts gas central heating and double glazing throughout. Outside, enjoy a private lawned garden, extensive off-road parking, and an attached garage with potential for conversion to additional living space. Gatley village offers a charming community atmosphere with a variety of amenities, a train station for easy commuting, popular schools, and convenient access to the national motorway network.

## **Key Features**

- Four-bedroom detached family home on Gatley's desirable Lakes estate
- In need of updating, but huge potential to create your forever home
- Large open-plan living/dining room space
- Four generous bedrooms and bathroom/WC
- Private lawned rear garden

- Close to Gatley village amenities, train station, top schools, and motorway access
- Hall with walk-in cupboard and ground floor WC
- Fitted kitchen
- Gas central heating and double glazing
- Extensive off-road parking and attached garage with conversion potential