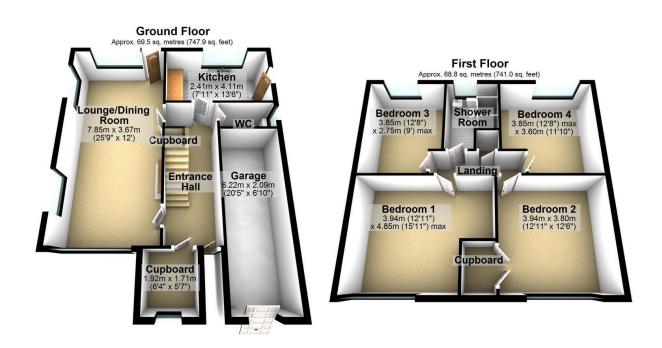

# 51 Grasmere Road, Gatley, SK8 4RS

£470,000

This well maintained four-bedroom detached property on the popular Lakes estate in Gatley offers the perfect canvas to create your forever home, including an entrance hall with a walk-in cupboard and ground floor WC, the heart of this home is the expansive open-plan living/dining area, there is also a fitted kitchen. Upstairs, four generous bedrooms and a family bathroom complete the accommodation. The property boasts gas central heating and double glazing throughout. Outside, enjoy a private lawned garden, extensive off-road parking, and an attached garage with potential for conversion to additional living space. Gatley village offers a charming community atmosphere with a variety of amenities, a train station for easy commuting, popular schools, and convenient access to the national motorway network.

Total area: approx. 138.3 sq. metres (1488.9 sq. feet)