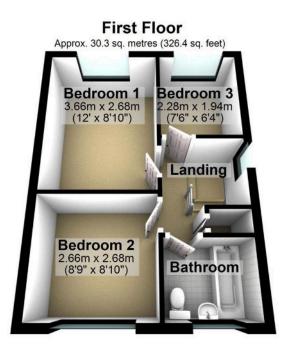

## 3 Viscount Drive, Heald Green, SK8 3HU

Offers Over £295,000

Situated on an established modern development, this detached home offers a fantastic opportunity to create your dream space. Located near to Heald Green village, the train station, Manchester International Airport, and the A34, this property is ideal for commuters heading to Manchester or Wilmslow. Though in need of some TLC, this is a rare chance to personalize, reconfigure, or even extend (subject to planning) the existing accommodation to suit your lifestyle. Downstairs is a hall, bay fronted living room leading to a separate dining area and a kitchen. Upstairs, you'll find three bedrooms and a bathroom/WC combined. Other features include gas central heating and double glazing. Outside, there is off-road parking for several cars and a private lawned rear garden, which is not overlooked.

Total area: approx. 63.2 sq. metres (680.4 sq. feet)