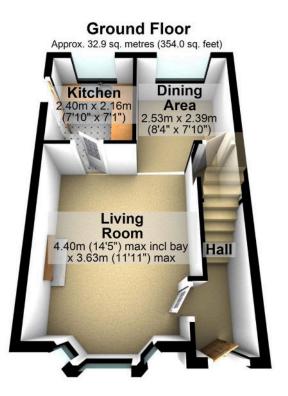

## 3 Viscount Drive, Heald Green, SK8 3HU

Offers Over £295,000

Situated on an established modern development, this detached home offers a fantastic opportunity to create your dream space. Located near to Heald Green village, the train station, Manchester International Airport, and the A34, this property is ideal for commuters heading to Manchester or Wilmslow. Though in need of some TLC, this is a rare chance to personalize, reconfigure, or even extend (subject to planning) the existing accommodation to suit your lifestyle. Downstairs is a hall, bay fronted living room leading to a separate dining area and a kitchen. Upstairs, you'll find three bedrooms and a bathroom/WC combined. Other features include gas central heating and double glazing. Outside, there is off-road parking for several cars and a private lawned rear garden, which is not overlooked.

Total area: approx. 63.2 sq. metres (680.4 sq. feet)