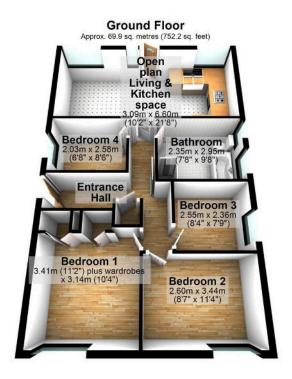

## 11 Cartmel Close, Gatley, SK8 4QP

Offers Over £390,000

Situated on a quiet cul-de-sac on the ever-popular Lakes estate, this superbly modernised detached bungalow offers the perfect blend of style and comfort and is close to Gatley village, the train station, and access to the national motorway network for those who need to commute. This beautifully reconfigured and redesigned home includes a spacious, open-plan living and kitchen area, thoughtfully positioned at the rear to maximize stunning views of the private, landscaped garden. The property also features four versatile bedrooms and a luxury bathroom/wet room, gas central heating, and double glazing throughout. Externally, the home is equally impressive with a side drive, attached garage, and a beautifully landscaped lawned rear garden that offers complete privacy. This bungalow is an absolute "must view" home.

Total area: approx. 69.9 sq. metres (752.2 sq. feet)