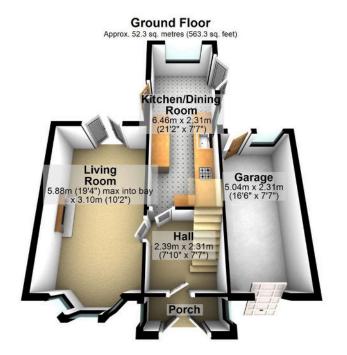

## 81 Aber Road, Cheadle, SK8 2ER

Offers Over £315,000

This much improved and extended bay fronted semi-detached family home, is on the sought-after Boundary Estate. Perfectly positioned for families, this stylish three-bedroom property is close to excellent schools, shops, and offers easy access to the national motorway network, ideal for commuters. Inside, you'll find a porch, hall, a light-filled through living room. The heart of the home is the stunning contemporary kitchen/dining room, featuring a range of integrated appliances. upstairs is an attractive bathroom/WC. Other benefits include gas central heating and double glazing. Outside, there is a good sized, private lawned rear garden with multiple seating areas, offering a nice space for outdoor living. There is an attached garage and off-road parking to the front. Viewing highly recommended.

## **Key Features**

- Prime Boundary estate location
- Three bedrooms
- Stylish contemporary fitted dining kitchen
- Good size private lawned rear garden
- Close to shops, popular schools and motorway access

- Extended and improved family home
- Bay fronted through living room
- Gas central heating and double glazing
- · Attached garage and off road parking
- Viewing highly recommended

Total area: approx. 82.1 sq. metres (884.1 sq. feet)