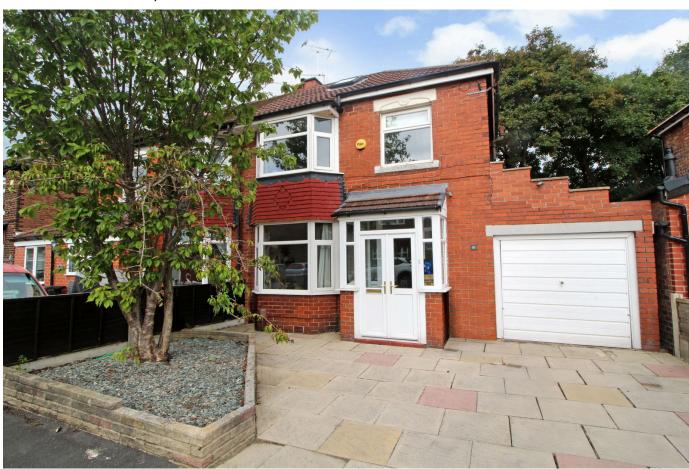

## 81 Aber Road, Cheadle, SK8 2ER

Offers Over £315,000

This much improved and extended bay fronted semi-detached family home, is on the sought-after Boundary Estate. Perfectly positioned for families, this stylish three-bedroom property is close to excellent schools, shops, and offers easy access to the national motorway network, ideal for commuters. Inside, you'll find a porch, hall, a light-filled through living room. The heart of the home is the stunning contemporary kitchen/dining room, featuring a range of integrated appliances. upstairs is an attractive bathroom/WC. Other benefits include gas central heating and double glazing. Outside, there is a good sized, private lawned rear garden with multiple seating areas, offering a nice space for outdoor living. There is an attached garage and off-road parking to the front. Viewing highly recommended.

- Extended and improved family home
- Bay fronted through living room
- Gas central heating and double glazing
- · Attached garage and off road parking
- Viewing highly recommended

Total area: approx. 82.1 sq. metres (884.1 sq. feet)