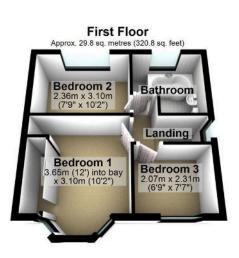

## 81 Aber Road, Cheadle, SK8 2ER

Offers Over £315,000

This much improved and extended bay fronted semi-detached family home, is on the sought-after Boundary Estate. Perfectly positioned for families, this stylish three-bedroom property is close to excellent schools, shops, and offers easy access to the national motorway network, ideal for commuters. Inside, you'll find a porch, hall, a light-filled through living room. The heart of the home is the stunning contemporary kitchen/dining room, featuring a range of integrated appliances. upstairs is an attractive bathroom/WC. Other benefits include gas central heating and double glazing. Outside, there is a good sized, private lawned rear garden with multiple seating areas, offering a nice space for outdoor living. There is an attached garage and off-road parking to the front. Viewing highly recommended.

## **Key Features**

- Prime Boundary estate location
- Three bedrooms
- Stylish contemporary fitted dining kitchen
- Good size private lawned rear garden
- Close to shops, popular schools and motorway access

- Extended and improved family home
- Bay fronted through living room
- Gas central heating and double glazing
- · Attached garage and off road parking
- Viewing highly recommended

Total area: approx. 82.1 sq. metres (884.1 sq. feet)