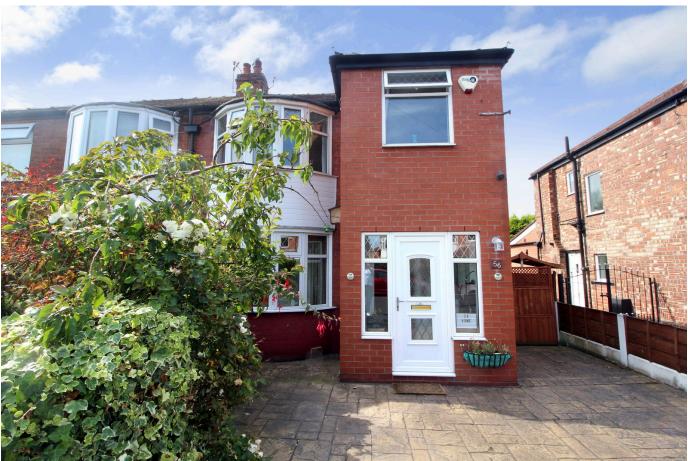

## 56 Palmer Avenue, Cheadle, SK8 2DE

£340,000 🖺 3 🖺 2 🚍 1

This substantially extended semi-detached house offers an exceptional blend of space and opportunity, in a highly regarded residential area, close to popular schools, Cheadle village, and easy access to the national motorway network. The key feature is the double-height extension, and accommodation including a versatile through living/dining room, modern fitted kitchen, three generous bedrooms, a bathroom and separate shower room. Additional features include gas central heating and double glazing throughout. Outside, you'll find a private, lawned rear garden, plus, off-road parking at the front. This home is sure to attract those families who want larger than average bedrooms and a location that meets modern day living perfectly.

## **Key Features**

- Substantial Double-Height Extension
- Close to popular schools
- Easy access to the motorway network
- Bathroom and separate shower room
- Private, well stocked, lawned rear garden

- Sought after residential location
- · Near to Cheadle village
- Three double bedrooms
- Gas central heating and double glazing
- Off road parking

Total area: approx. 74.8 sq. metres (804.9 sq. feet)