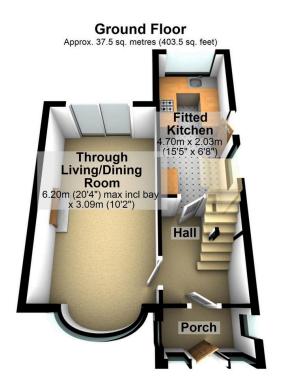

## 56 Palmer Avenue, Cheadle, SK8 2DE

£340,000 🖺 3 🖺 2 🚍 1

This substantially extended semi-detached house offers an exceptional blend of space and opportunity, in a highly regarded residential area, close to popular schools, Cheadle village, and easy access to the national motorway network. The key feature is the double-height extension, and accommodation including a versatile through living/dining room, modern fitted kitchen, three generous bedrooms, a bathroom and separate shower room. Additional features include gas central heating and double glazing throughout. Outside, you'll find a private, lawned rear garden, plus, off-road parking at the front. This home is sure to attract those families who want larger than average bedrooms and a location that meets modern day living perfectly.

## **Key Features**

- Substantial Double-Height Extension
- Close to popular schools
- Easy access to the motorway network
- Bathroom and separate shower room
- Private, well stocked, lawned rear garden

- Sought after residential location
- · Near to Cheadle village
- Three double bedrooms
- Gas central heating and double glazing
- Off road parking

Total area: approx. 74.8 sq. metres (804.9 sq. feet)