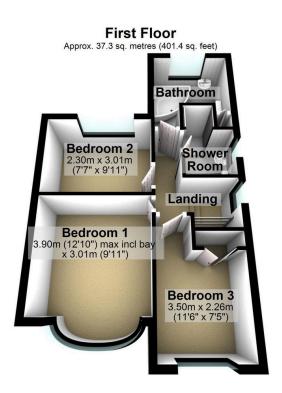

## 56 Palmer Avenue, Cheadle, SK8 2DE

£340,000 🖺 3 🖺 2 🚍 1

This substantially extended semi-detached house offers an exceptional blend of space and opportunity, in a highly regarded residential area, close to popular schools, Cheadle village, and easy access to the national motorway network. The key feature is the double-height extension, and accommodation including a versatile through living/dining room, modern fitted kitchen, three generous bedrooms, a bathroom and separate shower room. Additional features include gas central heating and double glazing throughout. Outside, you'll find a private, lawned rear garden, plus, off-road parking at the front. This home is sure to attract those families who want larger than average bedrooms and a location that meets modern day living perfectly.

## **Key Features**

- Substantial Double-Height Extension
- Close to popular schools
- Easy access to the motorway network
- Bathroom and separate shower room
- Private, well stocked, lawned rear garden

- Sought after residential location
- · Near to Cheadle village
- Three double bedrooms
- Gas central heating and double glazing
- Off road parking

Total area: approx. 74.8 sq. metres (804.9 sq. feet)