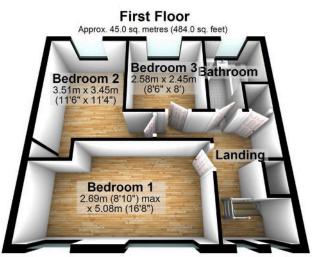

## 182 Bruntwood Lane, Heald Green, SK8 3AS

Offers Over £250,000

Situated in the popular area of Heald Green, this end-terraced property offers a rare chance to create your dream home from the ground up. Close to both Heald Green and Cheadle Hulme villages, you'll enjoy easy access to a variety of shops, top-rated schools, train stations, the motorway network, Manchester International Airport and Bruntwood Park is just a short walk away. The property includes an entrance hall, living room with an adjoining dining area, a kitchen, three decent size bedrooms and a bathroom/ WC. With gas central heating, double glazing, a generous rear garden, and off-road parking, the potential here is undeniable. This project isn't for the faint-hearted, but for those with vision and the willingness to invest, it's a blank canvas ready to be transformed into a home tailored to your exact specifications!

## **Key Features**

- End-terraced property with significant renovation potential
- Excellent access to shops, schools, and transport links
- Good size living room with adjoining dining area
- · Three well-sized bedrooms
- Generous rear garden with ample space for landscaping

Total area: approx. 81.7 sq. metres (879.9 sq. feet)