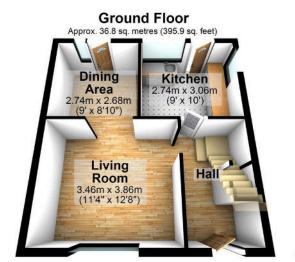

## 182 Bruntwood Lane, Heald Green, SK8 3AS

Offers Over £250,000

Situated in the popular area of Heald Green, this end-terraced property offers a rare chance to create your dream home from the ground up. Close to both Heald Green and Cheadle Hulme villages, you'll enjoy easy access to a variety of shops, top-rated schools, train stations, the motorway network, Manchester International Airport and Bruntwood Park is just a short walk away. The property includes an entrance hall, living room with an adjoining dining area, a kitchen, three decent size bedrooms and a bathroom/ WC. With gas central heating, double glazing, a generous rear garden, and off-road parking, the potential here is undeniable. This project isn't for the faint-hearted, but for those with vision and the willingness to invest, it's a blank canvas ready to be transformed into a home tailored to your exact specifications!

## **Key Features**

- End-terraced property with significant renovation potential
- Excellent access to shops, schools, and transport links
- Good size living room with adjoining dining area
- · Three well-sized bedrooms
- Generous rear garden with ample space for landscaping

Total area: approx. 81.7 sq. metres (879.9 sq. feet)