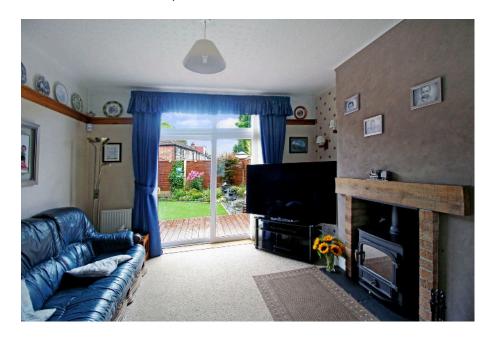

One of the standout features of this lovely home is the generous room sizes throughout. The accommodation begins with a porch and welcoming hallway, leading to an expansive open-plan living and dining area. This inviting space includes a feature multi-fuel burning stove. There is a stylish, contemporary fitted kitchen. Additionally, the ground floor boasts a versatile room that can serve as a second living area, office, bedroom, or, as currently enjoyed, a man cave/bar. A combined shower room/WC completes the ground floor.