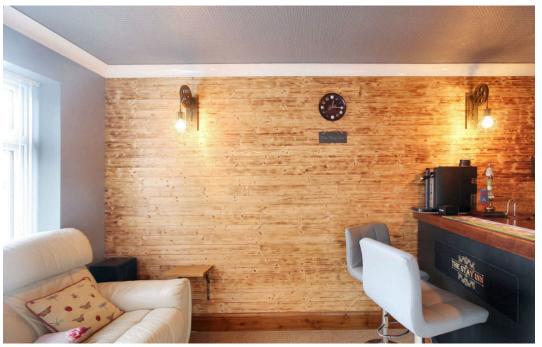

One of the standout features of this lovely home is the generous room sizes throughout. The accommodation begins with a porch and welcoming hallway, leading to an expansive open-plan living and dining area. This inviting space includes a feature multi-fuel burning stove. There is a stylish, contemporary fitted kitchen. Additionally, the ground floor boasts a versatile room that can serve as a second living area, office, bedroom, or, as currently enjoyed, a man cave/bar. A combined shower room/WC completes the ground floor.