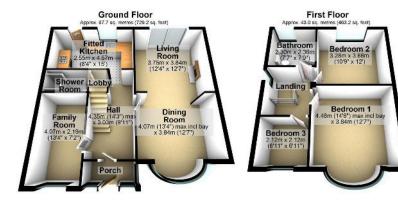

One of the standout features of this lovely home is the generous room sizes throughout. The accommodation begins with a porch and welcoming hallway, leading to an expansive open-plan living and dining area. This inviting space includes a feature multi-fuel burning stove. There is a stylish, contemporary fitted kitchen. Additionally, the ground floor boasts a versatile room that can serve as a second living area, office, bedroom, or, as currently enjoyed, a man cave/bar. A combined shower room/WC completes the ground floor.

Upstairs, you'll find three well-proportioned bedrooms and a combined bathroom/WC. The property also benefits from gas central heating and both double or triple glazing throughout.

Externally, the home occupies a generous plot with a wide frontage, offering parking space for up to four cars behind secure wrought iron gates. The rear garden is private, beautifully landscaped with artificial lawn, seating areas, well-stocked flower beds, and a charming water feature, ensuring a peaceful, outdoor space, which is not overlooked.

Total area: approx. 110.8 sq. metres (1192.4 sq. feet)

- Spacious & Extended Semi-**Detached Family Home**
- · Generous Room Sizes Throughout
- Living/Dining Area with Multi-Fuel Burning Stove

Close to motorway, Cheadle