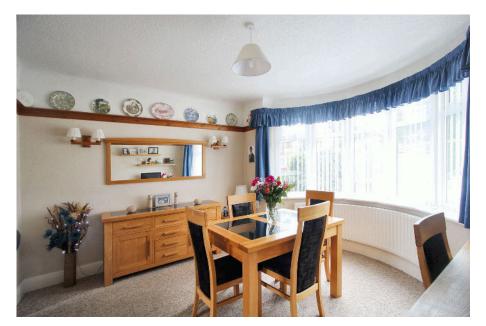

One of the standout features of this lovely home is the generous room sizes throughout. The accommodation begins with a porch and welcoming hallway, leading to an expansive open-plan living and dining area. This inviting space includes a feature multi-fuel burning stove. There is a stylish, contemporary fitted kitchen. Additionally, the ground floor boasts a versatile room that can serve as a second living area, office, bedroom, or, as currently enjoyed, a man cave/bar. A combined shower room/WC completes the ground floor.