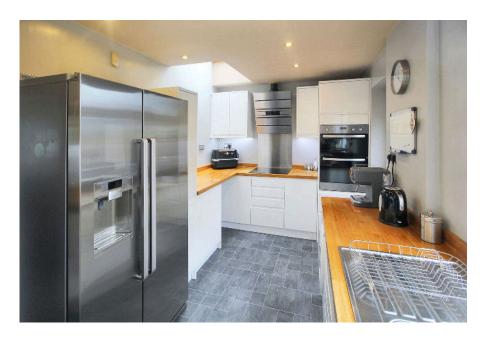

One of the standout features of this lovely home is the generous room sizes throughout. The accommodation begins with a porch and welcoming hallway, leading to an expansive open-plan living and dining area. This inviting space includes a feature multi-fuel burning stove. There is a stylish, contemporary fitted kitchen. Additionally, the ground floor boasts a versatile room that can serve as a second living area, office, bedroom, or, as currently enjoyed, a man cave/bar. A combined shower room/WC completes the ground floor.