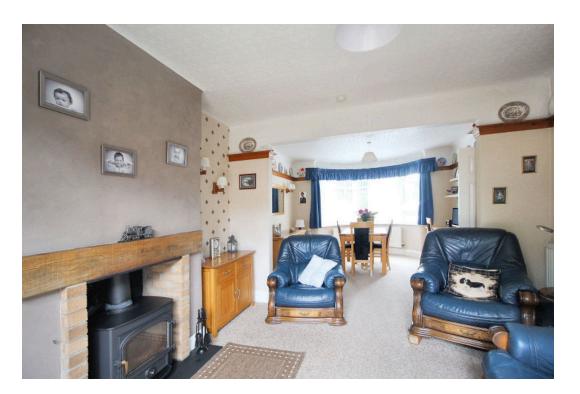

One of the standout features of this lovely home is the generous room sizes throughout. The accommodation begins with a porch and welcoming hallway, leading to an expansive open-plan living and dining area. This inviting space includes a feature multi-fuel burning stove. There is a stylish, contemporary fitted kitchen. Additionally, the ground floor boasts a versatile room that can serve as a second living area, office, bedroom, or, as currently enjoyed, a man cave/bar. A combined shower room/WC completes the ground floor.