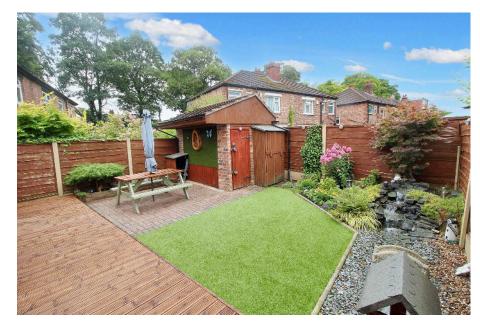

Upstairs, you'll find three well-proportioned bedrooms and a combined bathroom/WC. The property also benefits from gas central heating and both double or triple glazing throughout.

Externally, the home occupies a generous plot with a wide frontage, offering parking space for up to four cars behind secure wrought iron gates. The rear garden is private, beautifully landscaped with artificial lawn, seating areas, well-stocked flower beds, and a charming water feature, ensuring a peaceful, outdoor space, which is not overlooked.