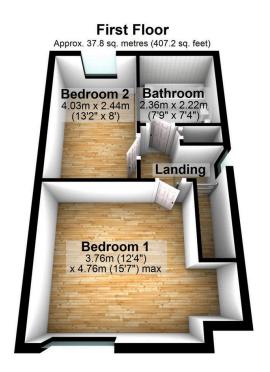

## 47 Swythamley Road, Cheadle Heath, SK3 0NF

£190,000

This deceptively spacious end terraced house is ideally located in a well-established area. Ideal for first-time buyers or savvy buy to let investors, this property is conveniently situated close to local shops, schools, Stockport town centre, and easy access to the national motorway network for commuters. The ground floor includes a front living room and a good sized recently refitted kitchen/dining room. Upstairs, you'll find two generously sized bedrooms and a modern bathroom/WC combined. With gas central heating, double glazing, and a private rear garden, this home offers size and potential, at a competitive asking price. Off-road parking at the front completes this rare value for money home. If you are on a budget, don't miss this excellent opportunity.

Total area: approx. 76.6 sq. metres (824.4 sq. feet)