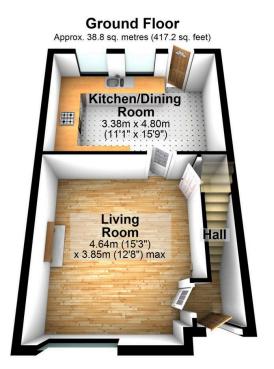

## 47 Swythamley Road, Cheadle Heath, SK3 0NF

£190,000

This deceptively spacious end terraced house is ideally located in a well-established area. Ideal for first-time buyers or savvy buy to let investors, this property is conveniently situated close to local shops, schools, Stockport town centre, and easy access to the national motorway network for commuters. The ground floor includes a front living room and a good sized recently refitted kitchen/dining room. Upstairs, you'll find two generously sized bedrooms and a modern bathroom/WC combined. With gas central heating, double glazing, and a private rear garden, this home offers size and potential, at a competitive asking price. Off-road parking at the front completes this rare value for money home. If you are on a budget, don't miss this excellent opportunity.

Total area: approx. 76.6 sq. metres (824.4 sq. feet)