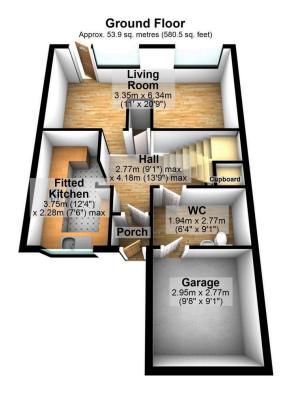

## 39 Stonepail Close, Gatley, SK8 4HX

£350,000

Just a leisurely stroll from Gatley village, this deceptively spacious semi-detached family home truly stands out. Perfectly positioned for commuters with easy access to the national motorway network and a stone's throw from the train station, this home is also close to excellent schools, making it ideal for families. There is a hall, with WC off, a generous open-plan living and dining area, plus a contemporary fitted kitchen. Upstairs, are three decent bedrooms, and a modern bathroom with four-piece suite. Other features include gas central heating, double glazing, and tasteful décor throughout. Outside, there is an open-plan front lawn, a driveway providing off-road parking, and a garage/store room. To the rear is a delightful, private tiered garden, which is not overlooked. This home must be viewed to be fully appreciated.

Total area: approx. 99.8 sq. metres (1074.4 sq. feet)