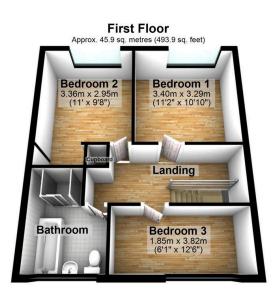

## 39 Stonepail Close, Gatley, SK8 4HX

£350,000

Just a leisurely stroll from Gatley village, this deceptively spacious semi-detached family home truly stands out. Perfectly positioned for commuters with easy access to the national motorway network and a stone's throw from the train station, this home is also close to excellent schools, making it ideal for families. There is a hall, with WC off, a generous open-plan living and dining area, plus a contemporary fitted kitchen. Upstairs, are three decent bedrooms, and a modern bathroom with four-piece suite. Other features include gas central heating, double glazing, and tasteful décor throughout. Outside, there is an open-plan front lawn, a driveway providing off-road parking, and a garage/store room. To the rear is a delightful, private tiered garden, which is not overlooked. This home must be viewed to be fully appreciated.

Total area: approx. 99.8 sq. metres (1074.4 sq. feet)