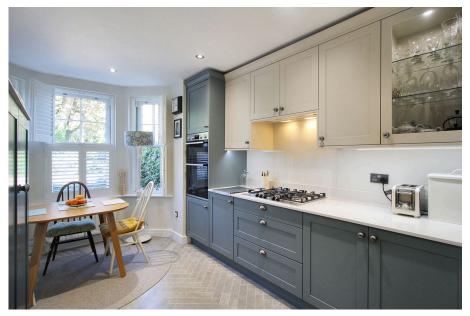

Step inside to discover spacious accommodation spread across three meticulously designed floors. The entrance hall welcomes you in, leading to a luxury kitchen/breakfast room at the front, equipped with high-end built-in appliances that make everyday living a joy. A useful ground floor WC adds convenience, while the large living room at the rear is the ideal space for relaxation and entertaining, with views of the beautifully landscaped garden.