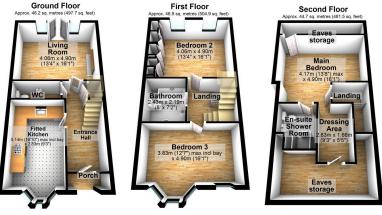

Step inside to discover spacious accommodation spread across three meticulously designed floors. The entrance hall welcomes you in, leading to a luxury kitchen/breakfast room at the front, equipped with high-end built-in appliances that make everyday living a joy. A useful ground floor WC adds convenience, while the large living room at the rear is the ideal space for relaxation and entertaining, with views of the beautifully landscaped garden.

On the first floor, you'll find two generous double bedrooms—one of which could easily serve as a second lounge—along with the well-appointed family bathroom. The second floor consists of the luxurious main bedroom, complete with its own dressing area and an en-suite shower room for added privacy and convenience.

Total area: approx. 137.9 sq. metres (1484.1 sq. feet)

- · Stylish modern Victorianstyle townhouse
- Just a short stroll to Cheadle Three floors of spacious & village centre
- · Luxury kitchen/dining area with high end appliances
- Large living room overlooking
  Two allocated parking a private garden
- · Family bathroom & ground floor WC