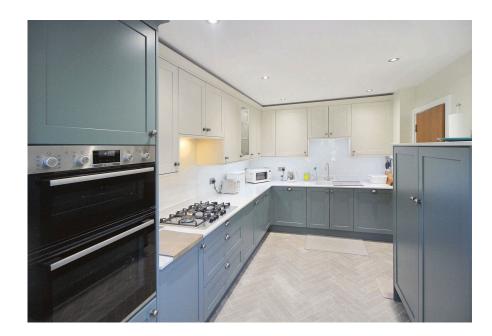

Step inside to discover spacious accommodation spread across three meticulously designed floors. The entrance hall welcomes you in, leading to a luxury kitchen/breakfast room at the front, equipped with high-end built-in appliances that make everyday living a joy. A useful ground floor WC adds convenience, while the large living room at the rear is the ideal space for relaxation and entertaining, with views of the beautifully landscaped garden.

Total area: approx. 137.9 sq. metres (1484.1 sq. feet)

- · Stylish modern Victorianstyle townhouse
- Just a short stroll to Cheadle Three floors of spacious & village centre
- · Luxury kitchen/dining area with high end appliances
- Large living room overlooking
  Two allocated parking a private garden
- · Family bathroom & ground floor WC