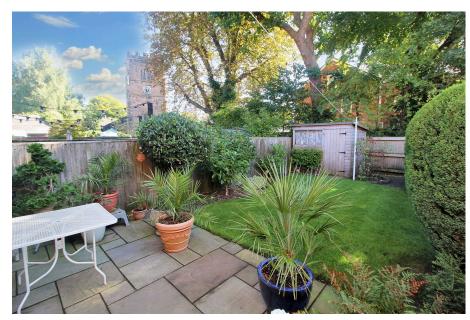

With gas central heating, double glazing, and impeccable presentation throughout, this home is both energy-efficient and move-in ready. Outside, the block-paved frontage provides two allocated parking spaces, while the enclosed private garden offers a peaceful retreat, perfect for alfresco dining or unwinding after a busy day.