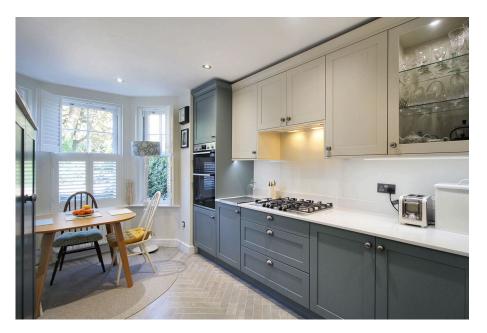

Step inside to discover spacious accommodation spread across three meticulously designed floors. The entrance hall welcomes you in, leading to a luxury kitchen/breakfast room at the front, equipped with high-end built-in appliances that make everyday living a joy. A useful ground floor WC adds convenience, while the large living room at the rear is the ideal space for relaxation and entertaining, with views of the beautifully landscaped garden.