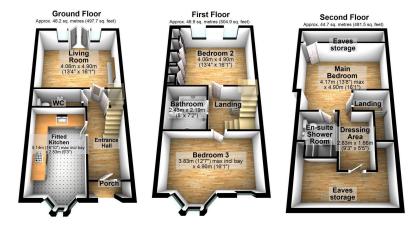

Step inside to discover spacious accommodation spread across three meticulously designed floors. The entrance hall welcomes you in, leading to a luxury kitchen/breakfast room at the front, equipped with high-end built-in appliances that make everyday living a joy. A useful ground floor WC adds convenience, while the large living room at the rear is the ideal space for relaxation and entertaining, with views of the beautifully landscaped garden.

On the first floor, you'll find two generous double bedrooms—one of which could easily serve as a second lounge —along with the wellappointed family bathroom. The second floor consists of the luxurious main bedroom, complete with its own dressing area and an en-suite shower room for added privacy and convenience.

Total area: approx. 137.9 sq. metres (1484.1 sq. feet)

- · Stylish modern Victorianstyle townhouse
- Just a short stroll to Cheadle Three floors of spacious & village centre
- Luxury kitchen/dining area with high end appliances
- Large living room overlooking
  Two allocated parking a private garden
- Family bathroom & ground floor WC