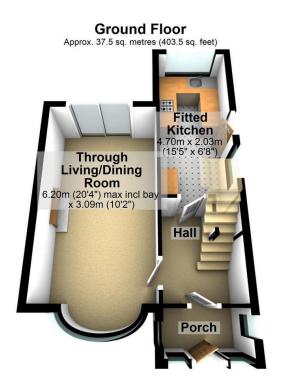

## 56 Palmer Avenue, Cheadle, SK8 2DE

£300,000

This substantially extended semi-detached house offers an exceptional blend of space and opportunity, in a highly regarded residential area, close to popular schools, Cheadle village, and easy access to the national motorway network. The key feature is the double-height extension, and accommodation including a versatile through living/dining room, modern fitted kitchen, three generous bedrooms, a bathroom and separate shower room. Additional features include gas central heating and double glazing throughout. Outside, you'll find a private, lawned rear garden, plus, off-road parking at the front. This home is sure to attract those families who want larger than average bedrooms and a location that meets modern day living perfectly.

- Sought after residential location
- · Near to Cheadle village
- Three double bedrooms
- Gas central heating and double glazing
- Off road parking

Total area: approx. 74.8 sq. metres (804.9 sq. feet)