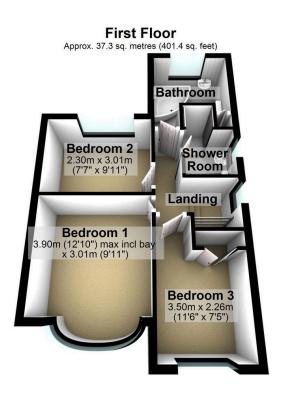

## 56 Palmer Avenue, Cheadle, SK8 2DE

£300,000

This substantially extended semi-detached house offers an exceptional blend of space and opportunity, in a highly regarded residential area, close to popular schools, Cheadle village, and easy access to the national motorway network. The key feature is the double-height extension, and accommodation including a versatile through living/dining room, modern fitted kitchen, three generous bedrooms, a bathroom and separate shower room. Additional features include gas central heating and double glazing throughout. Outside, you'll find a private, lawned rear garden, plus, off-road parking at the front. This home is sure to attract those families who want larger than average bedrooms and a location that meets modern day living perfectly.

- Sought after residential location
- · Near to Cheadle village
- Three double bedrooms
- Gas central heating and double glazing
- Off road parking

Total area: approx. 74.8 sq. metres (804.9 sq. feet)