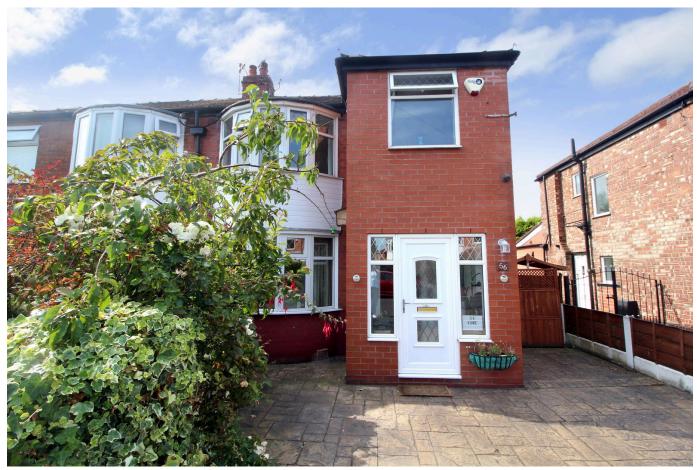

## 56 Palmer Avenue, Cheadle, SK8 2DE

£300,000

This substantially extended semi-detached house offers an exceptional blend of space and opportunity, in a highly regarded residential area, close to popular schools, Cheadle village, and easy access to the national motorway network. The key feature is the double-height extension, and accommodation including a versatile through living/dining room, modern fitted kitchen, three generous bedrooms, a bathroom and separate shower room. Additional features include gas central heating and double glazing throughout. Outside, you'll find a private, lawned rear garden, plus, off-road parking at the front. This home is sure to attract those families who want larger than average bedrooms and a location that meets modern day living perfectly.

## **Key Features**

- Substantial Double-Height Extension
- Close to popular schools
- Easy access to the motorway network
- Bathroom and separate shower room
- Private, well stocked, lawned rear garden

- Sought after residential location
- · Near to Cheadle village
- Three double bedrooms
- Gas central heating and double glazing
- Off road parking

Total area: approx. 74.8 sq. metres (804.9 sq. feet)