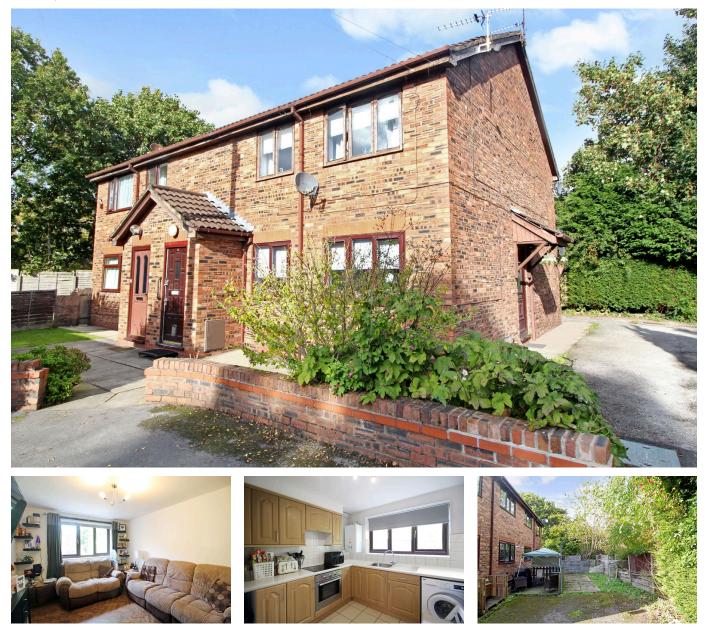

Flat 4, Park View Lodge, Kenilworth Road, Cheadle Heath, SK3 0QQ £165,000

A fantastic opportunity to acquire a modern ground-floor apartment, situated in a small, wellmaintained block in a popular residential area, ideally positioned for local shops, schools, motorway access, and a range of other amenities. Perfect for an array of buyers including downsizers, first-time buyers, or buy-to-let investors, the property offers well presented accommodation including, an entrance hall, living room, a well-fitted kitchen, two bedrooms, and a bathroom/WC combined. Further benefits include gas central heating and double glazing throughout. Externally, the property offers extensive residents' parking and a generous outdoor area, perfect for summer barbecues. Realistically priced to sell, early viewing is highly recommended!

## **Key Features**

- Modern ground floor apartment
- Two bedrooms
- Modern fitted kitchen
- Double glazing
- Off road parking

- Ideal starter home, for downsizers or buy to let opportunity
- Living room
- Bathroom/WC combined
- · Gas central heating
- Communal garden/outside space