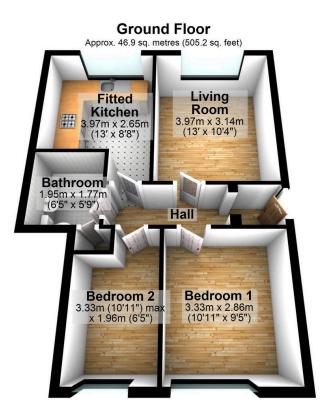

Total area: approx. 46.9 sq. metres (505.2 sq. feet)

Your home may be repossessed if you do not keep up repayments on your mortgage N.B. Maurice Kilbride Residential Sales and Lettings Limited for themselves and for the vendors or lessors of this property whose agents they are given notice that; 1. The particulars are set out as a general outline only for the guidance of intending purchases or lesser and do not constitute part of an offer or contract. 2. All descriptions, dimensions, references and condition or necessary permission for use and occupation and other details are given without responsibility or intending purchasers or tenants should not rely on them as statement or representations of face must satisfy themselves in inspection or otherwise as to the correctness of each of them. 3. No person in the employment of Maurice Kilbride Residential Sales or Lettings Limited has any authority to make or give any representation or warranty whatever in relation to this property.