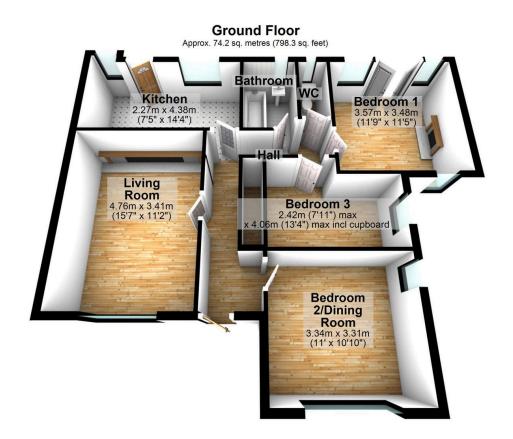

## **Key Features**

- Semi detached bungalow in need of renovation
- Convenient for public transport and motorway access
- Front living room
- Bathroom and separate WC
- Garage and off road parking

- Popular location close to Cheadle village
- Three bedrooms
- Kitchen
- Overgrown gardens front and rear
- Requires considerable financial investment and renovation expertise

Total area: approx. 74.2 sq. metres (798.3 sq. feet)

Your home may be repossessed if you do not keep up repayments on your mortgage N.B. Maurice Kilbride Residential Sales and Lettings Limited for themselves and for the vendors or lessors of this property whose agents they are given notice that; 1. The particulars are set out as a general outline only for the guidance of intending purchases or lesser and do not constitute part of an offer or contract. 2. All descriptions, dimensions, references and condition or necessary permission for use and occupation and other details are given without responsibility or intending purchasers or tenants should not rely on them as statement or representations of face must satisfy themselves in inspection or otherwise as to the correctness of each of them. 3. No person in the employment of Maurice Kilbride Residential Sales or Lettings Limited has any authority to make or give any representation or warranty whatever in relation to this property.