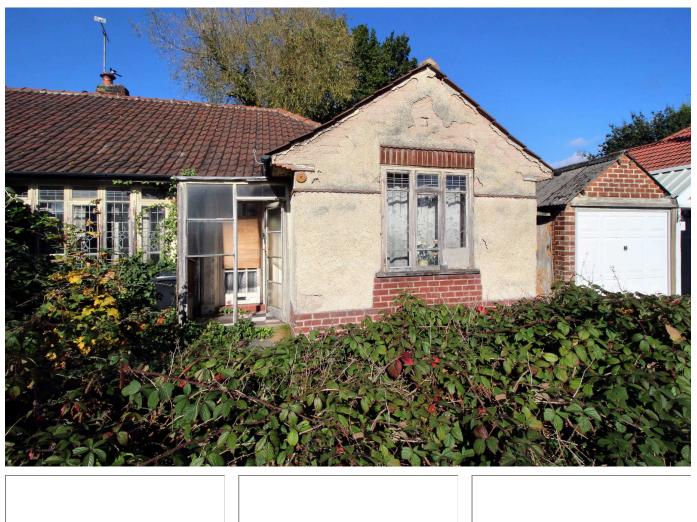

## Shakespeare Drive, Cheadle, SK8 2BZ

Offers Over £225,000

🍋 3 🚰 1 🚘 1

Semi detached bungalow providing a full renovation project in Cheadle. Requires significant financial investment and expertise in renovating property. Cash buyers only. Call today to book an appointment at one of our forthcoming open house viewing events.

## **Key Features**

- Semi detached bungalow in need of renovation
- Convenient for public transport and motorway access
- Front living room
- Bathroom and separate WC
- Garage and off road parking

- Popular location close to Cheadle village
- Three bedrooms
- Kitchen
- Overgrown gardens front and rear
- Requires considerable financial investment and renovation expertise