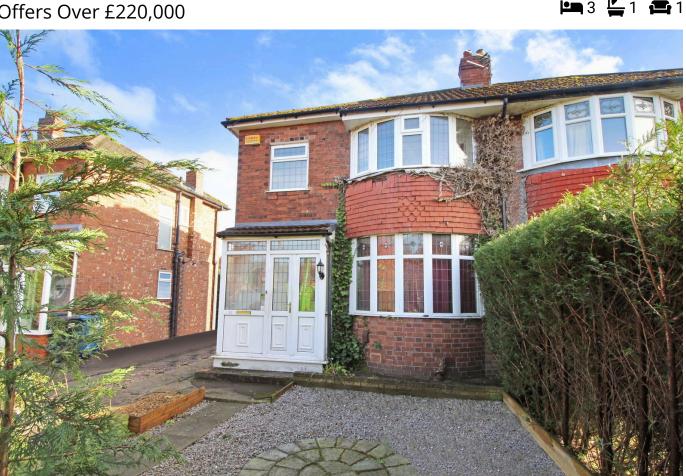

## 21 Demmings Road, Cheadle, SK8 2LF

Offers Over £220,000

An opportunity to acquire a traditional semi detached family house in a popular part of Cheadle, that provides a full modernisation and renovation project. Situated in a great location, close to excellent schools, Cheadle village and access to the motorway network, the property includes a porch, entrance hall, through living room and kitchen. Upstairs are three bedrooms, a bathroom and separate WC. The property does have double glazing and gas central heating. Externally, there are gardens front and rear and off road parking to the side. This is a wonderful opportunity for a builder/developer or someone with substantial funding looking to create the home of their dreams. With good interest anticipated, early viewing is highly recommended to avoid disappointment.

## **Key Features**

- Traditional bay fronted family semi in need of renovation
- Three bedrooms
- Kitchen
- Gas central heating and double glazing
- · Off road parking

- Popular location close to village, schools and motorway
- Through Living room
- Bathroom and separate WC
- · Gardens front and rear
- Ideal for builder/developer. Cash buyers only