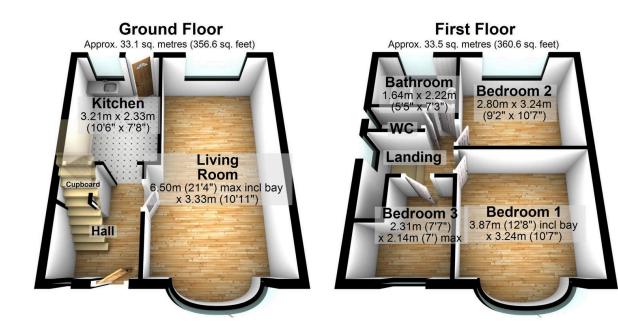

## 21 Demmings Road, Cheadle, SK8 2LF

Offers Over £220,000

An opportunity to acquire a traditional semi detached family house in a popular part of Cheadle, that provides a full modernisation and renovation project. Situated in a great location, close to excellent schools, Cheadle village and access to the motorway network, the property includes a porch, entrance hall, through living room and kitchen. Upstairs are three bedrooms, a bathroom and separate WC. The property does have double glazing and gas central heating. Externally, there are gardens front and rear and off road parking to the side. This is a wonderful opportunity for a builder/developer or someone with substantial funding looking to create the home of their dreams. With good interest anticipated, early viewing is highly recommended to avoid disappointment.

## **Key Features**

- Traditional bay fronted family semi in need of renovation
- Three bedrooms
- Kitchen
- Gas central heating and double glazing
- · Off road parking

- Popular location close to village, schools and motorway
- Through Living room
- Bathroom and separate WC
- · Gardens front and rear
- Ideal for builder/developer. Cash buyers only

Total area: approx. 66.6 sq. metres (717.1 sq. feet)