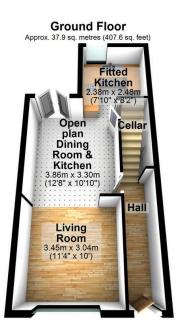

## 14 Atherton Street, Edgeley, Stockport, SK3 9JN

Offers Over £230,000

Situated in the increasingly sought-after village of Edgeley, just minutes from Stockport town centre and the train station, this stunningly enhanced and extended mid-terraced house is the perfect first home. The property exudes contemporary style and thoughtful design throughout, featuring an inviting open-plan layout with a spacious living area flowing seamlessly into the dining room and a luxury fitted kitchen, perfect for entertaining or relaxed evenings in. The home also benefits from a practical basement storage cellar. Upstairs, there are two generously sized bedrooms and a modern bathroom with separate shower. With gas central heating, double glazing, and a delightful private lawned rear garden, this move-in-ready home has to be viewed to be fully appreciated.

## **Key Features**

- Superbly extended and improved midterraced home
- Contemporary open-plan living and dining spaces
- Two spacious first floor bedrooms
- Useful basement storage cellar
- Private lawned garden at the rear

- Popular Edgeley location, minutes from Stockport centre
- Luxury fitted kitchen with stylish finishes
- Stylish bathroom with separate shower
- Gas central heating and double glazing throughout
- Wonderful move in ready starter home

Total area: approx. 93.6 sq. metres (1007.2 sq. feet)