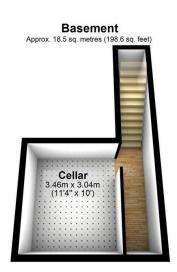

## 14 Atherton Street, Edgeley, Stockport, SK3 9JN

Offers Over £230,000

Situated in the increasingly sought-after village of Edgeley, just minutes from Stockport town centre and the train station, this stunningly enhanced and extended mid-terraced house is the perfect first home. The property exudes contemporary style and thoughtful design throughout, featuring an inviting open-plan layout with a spacious living area flowing seamlessly into the dining room and a luxury fitted kitchen, perfect for entertaining or relaxed evenings in. The home also benefits from a practical basement storage cellar. Upstairs, there are two generously sized bedrooms and a modern bathroom with separate shower. With gas central heating, double glazing, and a delightful private lawned rear garden, this move-in-ready home has to be viewed to be fully appreciated.

## **Key Features**

- Superbly extended and improved midterraced home
- Contemporary open-plan living and dining spaces
- Two spacious first floor bedrooms
- Useful basement storage cellar
- Private lawned garden at the rear

Total area: approx. 93.6 sq. metres (1007.2 sq. feet)