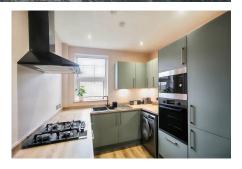

## 14 Atherton Street, Edgeley, Stockport, SK3 9JN

Offers Over £230,000

Situated in the increasingly sought-after village of Edgeley, just minutes from Stockport town centre and the train station, this stunningly enhanced and extended mid-terraced house is the perfect first home. The property exudes contemporary style and thoughtful design throughout, featuring an inviting open-plan layout with a spacious living area flowing seamlessly into the dining room and a luxury fitted kitchen, perfect for entertaining or relaxed evenings in. The home also benefits from a practical basement storage cellar. Upstairs, there are two generously sized bedrooms and a modern bathroom with separate shower. With gas central heating, double glazing, and a delightful private lawned rear garden, this move-in-ready home has to be viewed to be fully appreciated.

- Popular Edgeley location, minutes from Stockport centre
- Luxury fitted kitchen with stylish finishes
- Stylish bathroom with separate shower
- Gas central heating and double glazing throughout
- Wonderful move in ready starter home