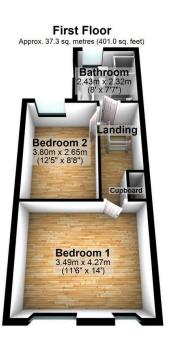

## 14 Atherton Street, Edgeley, Stockport, SK3 9JN

Offers Over £230,000

Situated in the increasingly sought-after village of Edgeley, just minutes from Stockport town centre and the train station, this stunningly enhanced and extended mid-terraced house is the perfect first home. The property exudes contemporary style and thoughtful design throughout, featuring an inviting open-plan layout with a spacious living area flowing seamlessly into the dining room and a luxury fitted kitchen, perfect for entertaining or relaxed evenings in. The home also benefits from a practical basement storage cellar. Upstairs, there are two generously sized bedrooms and a modern bathroom with separate shower. With gas central heating, double glazing, and a delightful private lawned rear garden, this move-in-ready home has to be viewed to be fully appreciated.

## **Key Features**

- Superbly extended and improved midterraced home
- Contemporary open-plan living and dining spaces
- Two spacious first floor bedrooms
- Useful basement storage cellar
- Private lawned garden at the rear

- Popular Edgeley location, minutes from Stockport centre
- Luxury fitted kitchen with stylish finishes
- Stylish bathroom with separate shower
- Gas central heating and double glazing throughout
- Wonderful move in ready starter home

Total area: approx. 93.6 sq. metres (1007.2 sq. feet)