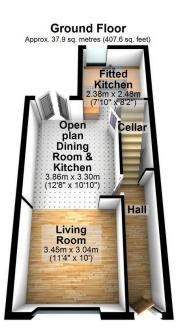

# 14 Atherton Street, Edgeley, Stockport, SK3 9JN

Offers Over £235,000

Situated in the increasingly sought-after village of Edgeley, just minutes from Stockport town centre and the train station, this stunningly enhanced and extended mid-terraced house is the perfect first home. The property exudes contemporary style and thoughtful design throughout, featuring an inviting open-plan layout with a spacious living area flowing seamlessly into the dining room and a luxury fitted kitchen, perfect for entertaining or relaxed evenings in. The home also benefits from a practical basement storage cellar. Upstairs, there are two generously sized bedrooms and a modern bathroom with separate shower. With gas central heating, double glazing, and a delightful private lawned rear garden, this move-in-ready home has to be viewed to be fully appreciated.

## **Key Features**

- Wonderful move in ready starter home
- Gas central heating and double glazing throughout
- Stylish bathroom with separate shower
- Luxury fitted kitchen with stylish finishés
- Popular Edgeley location, minutes from Stockport centre

- Private lawned garden at the rear
- Useful basement storage cellar
- Two spacious first floor bedrooms
- Contemporary open-plan living and dining spaces
- Superbly extended and improved midterraced home

Total area: approx. 93.6 sq. metres (1007.2 sq. feet)