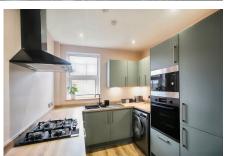

# 14 Atherton Street, Edgeley, Stockport, SK3 9JN

Offers Over £235,000

Situated in the increasingly sought-after village of Edgeley, just minutes from Stockport town centre and the train station, this stunningly enhanced and extended mid-terraced house is the perfect first home. The property exudes contemporary style and thoughtful design throughout, featuring an inviting open-plan layout with a spacious living area flowing seamlessly into the dining room and a luxury fitted kitchen, perfect for entertaining or relaxed evenings in. The home also benefits from a practical basement storage cellar. Upstairs, there are two generously sized bedrooms and a modern bathroom with separate shower. With gas central heating, double glazing, and a delightful private lawned rear garden, this move-in-ready home has to be viewed to be fully appreciated.

## **Key Features**

- Wonderful move in ready starter home
- Gas central heating and double glazing throughout
- Stylish bathroom with separate shower
- Luxury fitted kitchen with stylish finishés
- Popular Edgeley location, minutes from Stockport centre