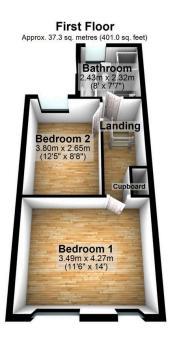

# 14 Atherton Street, Edgeley, Stockport, SK3 9JN

Offers Over £235,000

Situated in the increasingly sought-after village of Edgeley, just minutes from Stockport town centre and the train station, this stunningly enhanced and extended mid-terraced house is the perfect first home. The property exudes contemporary style and thoughtful design throughout, featuring an inviting open-plan layout with a spacious living area flowing seamlessly into the dining room and a luxury fitted kitchen, perfect for entertaining or relaxed evenings in. The home also benefits from a practical basement storage cellar. Upstairs, there are two generously sized bedrooms and a modern bathroom with separate shower. With gas central heating, double glazing, and a delightful private lawned rear garden, this move-in-ready home has to be viewed to be fully appreciated.

## **Key Features**

- Wonderful move in ready starter home
- Gas central heating and double glazing throughout
- Stylish bathroom with separate shower
- Luxury fitted kitchen with stylish finishés
- Popular Edgeley location, minutes from Stockport centre

Total area: approx. 93.6 sq. metres (1007.2 sq. feet)