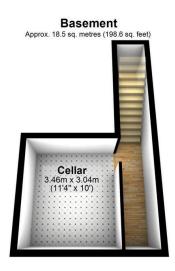

- Private lawned garden at the rear
- Useful basement storage cellar
- Two spacious first floor bedrooms
- Contemporary open-plan living and dining spaces
- Superbly extended and improved midterraced home

Total area: approx. 93.6 sq. metres (1007.2 sq. feet)