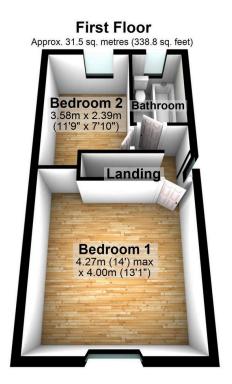

## 7 Bedford Street, Reddish, Stockport, SK5 6DJ

£190,000 🛌 2 🖺 1 🚍 1

This well presented, end terraced house, would make a wonderful starter home or potential buy to let opportunity. Situated in a convenient residential location, close to local shops, public transport facilities and access to the national motorway network for commuters, the property includes an entrance vestibule, front living room, fitted kitchen, two bedrooms and a bathroom/WC combined. Other features include gas central heating, double glazing and a versatile loft space with two double glazed windows. Externally, there is an enclosed rear yard and there is on street parking space to the front. With good interest expected and no onward chain, an early appointment to view is highly recommended.

## **Key Features**

- Well presented end terraced house
- Easy access to the National motorway network
- Front living room and modern kitchen
- Bathroom/WC combined
- Enclosed rear yard and on street parking

- Convenient location close to local shops and schools
  - Two bedrooms
  - Gas central heating and double glazing
  - · Useful and versatile loft room
  - Good value starter home or buy to let opportunity

Total area: approx. 63.3 sq. metres (681.2 sq. feet)