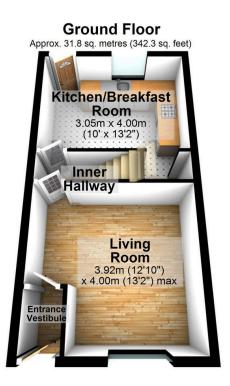

## 7 Bedford Street, Reddish, Stockport, SK5 6DJ

£190,000 🛌 2 🖺 1 🚍 1

This well presented, end terraced house, would make a wonderful starter home or potential buy to let opportunity. Situated in a convenient residential location, close to local shops, public transport facilities and access to the national motorway network for commuters, the property includes an entrance vestibule, front living room, fitted kitchen, two bedrooms and a bathroom/WC combined. Other features include gas central heating, double glazing and a versatile loft space with two double glazed windows. Externally, there is an enclosed rear yard and there is on street parking space to the front. With good interest expected and no onward chain, an early appointment to view is highly recommended.

## **Key Features**

- Well presented end terraced house
- Easy access to the National motorway network
- Front living room and modern kitchen
- Bathroom/WC combined
- Enclosed rear yard and on street parking

- Convenient location close to local shops and schools
  - Two bedrooms
  - Gas central heating and double glazing
  - · Useful and versatile loft room
  - Good value starter home or buy to let opportunity

Total area: approx. 63.3 sq. metres (681.2 sq. feet)