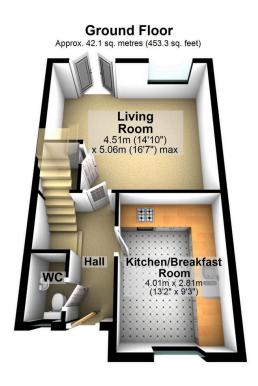

## 14 Wilmslow Road, Cheadle, SK8 1NE

£365,000 \( \begin{align\*} \begin{al

A rare opportunity to acquire a beautifully refurbished end town house, forming part of a small, exclusive development just a stone's throw from the vibrant heart of Cheadle village. Perfectly positioned for modern family living, you'll enjoy easy access to a fantastic array of shops, café bars, restaurants, local schools, parks, and excellent public transport links—all right on your doorstep. The property includes an entrance hall ground floor WC, a contemporary fitted kitchen, and a spacious living room that opens onto the rear garden. Upstairs, there are three bedrooms, with the main bedroom including an en suite shower room, and a newly fitted family bathroom. Additional highlights include gas central heating and double glazing, Outside, there is an enclosed lawned rear garden and the added benefit of off-road parking.

Total area: approx. 85.4 sq. metres (918.8 sq. feet)