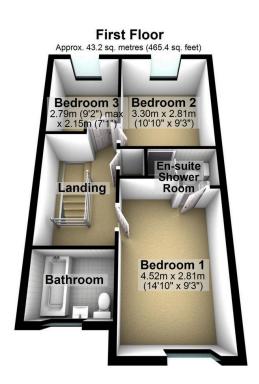

## 14 Wilmslow Road, Cheadle, SK8 1NE

£365,000 \( \begin{align\*} \begin{al

A rare opportunity to acquire a beautifully refurbished end town house, forming part of a small, exclusive development just a stone's throw from the vibrant heart of Cheadle village. Perfectly positioned for modern family living, you'll enjoy easy access to a fantastic array of shops, café bars, restaurants, local schools, parks, and excellent public transport links—all right on your doorstep. The property includes an entrance hall ground floor WC, a contemporary fitted kitchen, and a spacious living room that opens onto the rear garden. Upstairs, there are three bedrooms, with the main bedroom including an en suite shower room, and a newly fitted family bathroom. Additional highlights include gas central heating and double glazing, Outside, there is an enclosed lawned rear garden and the added benefit of off-road parking.

Total area: approx. 85.4 sq. metres (918.8 sq. feet)