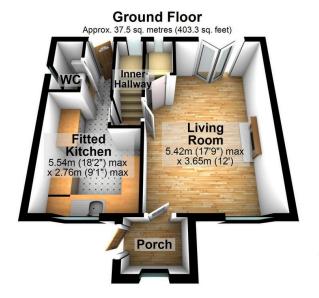

# 13 Chestnut Avenue, Cheadle, SK8 1EH

£325,000 🖺 3 🖺 1 🚍 1

A much improved semi-detached home, situated just a short stroll from Cheadle village, offering a selection of shops, café bars, and restaurants. With excellent local schools, strong public transport links, and easy access to the motorway network, this is a perfect home for young families. The property has been updated by the current owner and features a generous living space with bi-fold doors leading to the rear garden and a stylish fitted kitchen. There is also a ground floor WC. Upstairs, you'll find three double bedrooms and a luxury shower room/WC. The home also benefits from gas central heating and double glazing throughout. Externally, there is off-road parking to the front, while the generous rear garden offers a private lawned space, seating areas, and a garage—all not overlooked from the rear.

## **Key Features**

- Comprehensively modernised semidetached family home
- Excellent local schools & good transport links
- Fitted kitchen & convenient ground floor WC
- Luxury shower room/WC
- Off-road parking plus garage & private rear garden

- Prime location just a short stroll to Cheadle village
- Spacious living space with bi-fold doors
- · Three double bedrooms ideal for
- Gas central heating & double glazing throughout
- Outstanding value. Viewing recommended.

Total area: approx. 73.7 sq. metres (793.2 sq. feet)