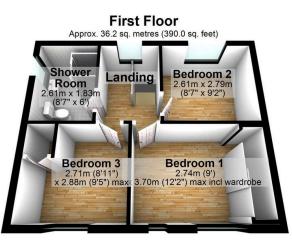

# 13 Chestnut Avenue, Cheadle, SK8 1EH

£325,000 🖺 3 🖺 1 🚍 1

A much improved semi-detached home, situated just a short stroll from Cheadle village, offering a selection of shops, café bars, and restaurants. With excellent local schools, strong public transport links, and easy access to the motorway network, this is a perfect home for young families. The property has been updated by the current owner and features a generous living space with bi-fold doors leading to the rear garden and a stylish fitted kitchen. There is also a ground floor WC. Upstairs, you'll find three double bedrooms and a luxury shower room/WC. The home also benefits from gas central heating and double glazing throughout. Externally, there is off-road parking to the front, while the generous rear garden offers a private lawned space, seating areas, and a garage—all not overlooked from the rear.

## **Key Features**

- Comprehensively modernised semidetached family home
- Excellent local schools & good transport links
- Fitted kitchen & convenient ground floor WC
- Luxury shower room/WC
- Off-road parking plus garage & private rear garden

- Prime location just a short stroll to Cheadle village
- Spacious living space with bi-fold doors
- · Three double bedrooms ideal for
- Gas central heating & double glazing throughout
- Outstanding value. Viewing recommended.

Total area: approx. 73.7 sq. metres (793.2 sq. feet)