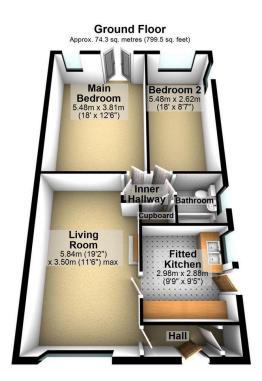

# 32 Keswick Avenue, Gatley, SK8 4LF

Offers Over £325,000

An exceptionally stylish and substantially extended semi-detached bungalow, positioned on the popular Lakes Estate in Gatley. Offering a superb blend of space, comfort and convenience, this beautifully presented home is close to Lumb Head Primary School, local shops and excellent transport links, including Gatley station and the motorway network, ideal for commuters. The bungalow offers generous living space, fitted kitchen, bathroom/WC and two excellent sized double bedrooms. Other features include gas central heating and double glazing. The property occupies a generous plot with well-maintained lawned gardens to the front and rear, two driveways and a detached garage, providing off-road parking. It also comes with planning permission for further extension, offering potential to enhance the accommodation further.

Total area: approx. 74.3 sq. metres (799.5 sq. feet)