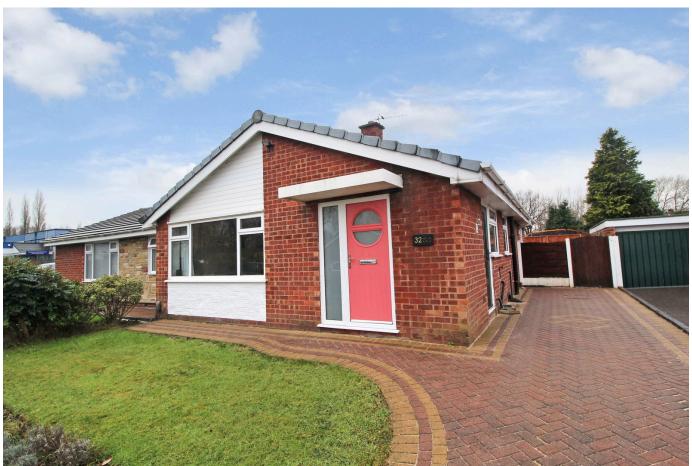

# 32 Keswick Avenue, Gatley, SK8 4LF

Offers Over £325,000

An exceptionally stylish and substantially extended semi-detached bungalow, positioned on the popular Lakes Estate in Gatley. Offering a superb blend of space, comfort and convenience, this beautifully presented home is close to Lumb Head Primary School, local shops and excellent transport links, including Gatley station and the motorway network, ideal for commuters. The bungalow offers generous living space, fitted kitchen, bathroom/WC and two excellent sized double bedrooms. Other features include gas central heating and double glazing. The property occupies a generous plot with well-maintained lawned gardens to the front and rear, two driveways and a detached garage, providing off-road parking. It also comes with planning permission for further extension, offering potential to enhance the accommodation further.