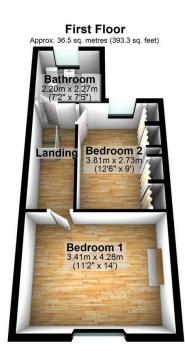

## 8 Lime Grove, Cheadle, SK8 1PF

Offers Over £350,000

A unique opportunity to acquire a quietly situated mid-terraced cottage, just a short stroll from Cheadle High Street with its vibrant selection of shops, café bars, and restaurants. It is also close to public transport links, including Gatley station and easy access to the national motorway network, making it ideal for commuters. The property, which cleverly blends original features with contemporary living includes an entrance hall, a spacious open-plan living and dining area, and a stylishly fitted kitchen/breakfast room with bi-fold doors to outside. Upstairs, there are two well-proportioned bedrooms and a modern bathroom/WC. Additional benefits include gas central heating, double glazing, and a useful basement storage cellar. Externally, there is an attractive rear courtyard garden and off-road parking at the front.