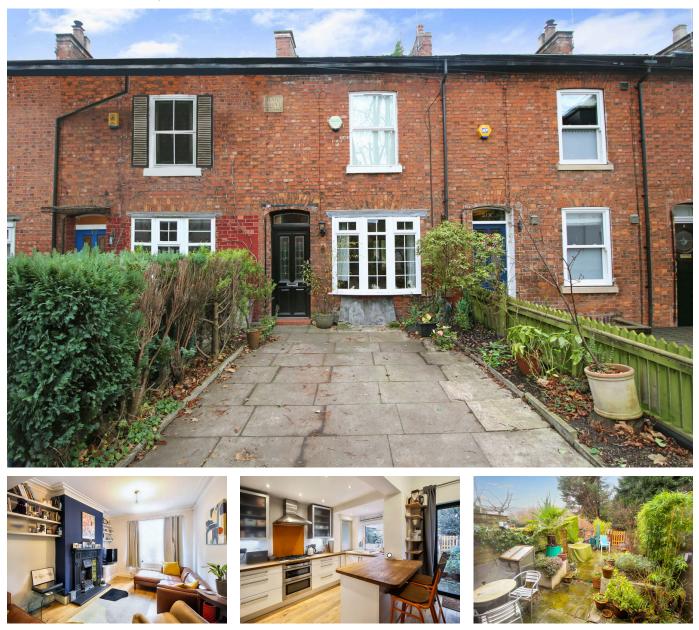

## 8 Lime Grove, Cheadle, SK8 1PF

Offers Over £350,000

A unique opportunity to acquire a quietly situated mid-terraced cottage, just a short stroll from Cheadle High Street with its vibrant selection of shops, café bars, and restaurants. It is also close to public transport links, including Gatley station and easy access to the national motorway network, making it ideal for commuters. The property, which cleverly blends original features with contemporary living includes an entrance hall, a spacious open-plan living and dining area, and a stylishly fitted kitchen/breakfast room with bi-fold doors to outside. Upstairs, there are two well-proportioned bedrooms and a modern bathroom/WC. Additional benefits include gas central heating, double glazing, and a useful basement storage cellar. Externally, there is an attractive rear courtyard garden and off-road parking at the front.

## **Key Features**

- Charming, stylishly presented middle terraced cottage
- Ideal for commuters, close to station and motorway access
- Contemporary fitted kitchen/breakfast room
- Two decent size bedrooms
- Attractive rear Courtyard garden and off road parking

- Quiet location close to Cheadle High Street
- Open plan living and dining space
- Useful basement cellar
- Bathroom/WC combined
- Gas central heating and double glazing

Total area: approx. 95.8 sq. metres (1031.4 sq. feet)