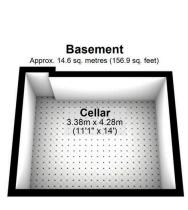

- Quiet location close to Cheadle High Street
- Open plan living and dining space
- Useful basement cellar
- Bathroom/WC combined
- Gas central heating and double glazing

Total area: approx. 95.8 sq. metres (1031.4 sq. feet)