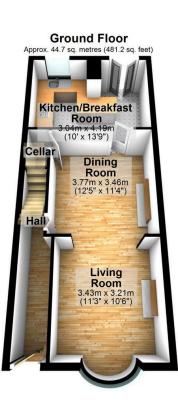

## 8 Lime Grove, Cheadle, SK8 1PF

Offers Over £350,000

A unique opportunity to acquire a quietly situated mid-terraced cottage, just a short stroll from Cheadle High Street with its vibrant selection of shops, café bars, and restaurants. It is also close to public transport links, including Gatley station and easy access to the national motorway network, making it ideal for commuters. The property, which cleverly blends original features with contemporary living includes an entrance hall, a spacious open-plan living and dining area, and a stylishly fitted kitchen/breakfast room with bi-fold doors to outside. Upstairs, there are two well-proportioned bedrooms and a modern bathroom/WC. Additional benefits include gas central heating, double glazing, and a useful basement storage cellar. Externally, there is an attractive rear courtyard garden and off-road parking at the front.

- Quiet location close to Cheadle High Street
- Open plan living and dining space
- Useful basement cellar
- Bathroom/WC combined
- Gas central heating and double glazing

Total area: approx. 95.8 sq. metres (1031.4 sq. feet)