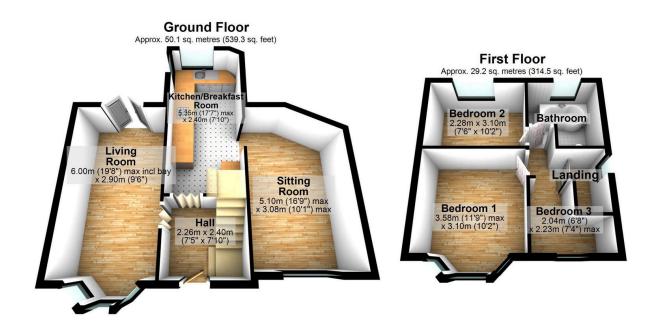

## 14 Anglesey Grove, Cheadle, SK8 2HB

Offers Over £350,000

A stylishly presented, much improved & extended family home on the ever popular Boundary Road estate in Cheadle, close to well regarded schools, local amenities, and excellent transport links - this property is perfect for families and commuters alike. The ground floor features a through living room, a contemporary fitted kitchen/breakfast room, and a versatile second sitting/dining room, providing flexible space for everyday living. Upstairs, there are three well bedrooms and a nice, modern family bathroom. Additional benefits include gas central heating and double glazing throughout. Externally, the property enjoys a generous plot with off road parking to the front and a landscaped rear garden to enjoy al fresco summer dining and relaxation. Early viewing of this desirable property is highly recommended.

Total area: approx. 79.3 sq. metres (853.7 sq. feet)