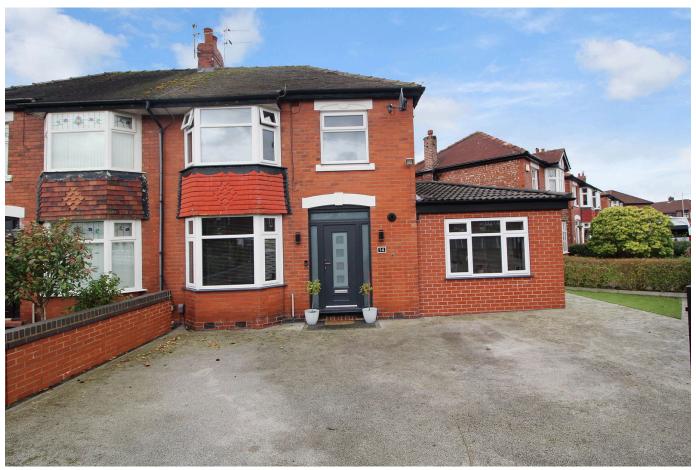

## 14 Anglesey Grove, Cheadle, SK8 2HB

Offers Over £350,000

A stylishly presented, much improved & extended family home on the ever popular Boundary Road estate in Cheadle, close to well regarded schools, local amenities, and excellent transport links - this property is perfect for families and commuters alike. The ground floor features a through living room, a contemporary fitted kitchen/breakfast room, and a versatile second sitting/dining room, providing flexible space for everyday living. Upstairs, there are three well bedrooms and a nice, modern family bathroom. Additional benefits include gas central heating and double glazing throughout. Externally, the property enjoys a generous plot with off road parking to the front and a landscaped rear garden to enjoy al fresco summer dining and relaxation. Early viewing of this desirable property is highly recommended.

## **Key Features**

- Traditional bay fronted semi detached home
- Close to schools, shops and transport links
- Luxury contemporary fitted kitchen/ breakfast room
- Three bedrooms and contemporary bathroom
- Off road parking to the front

- Extended, improved and stylishly presented throughout
- Through living room
- Versatile second living/dining room
- Gas central heating and double glazing
- Generous plot with landscaped rear garden