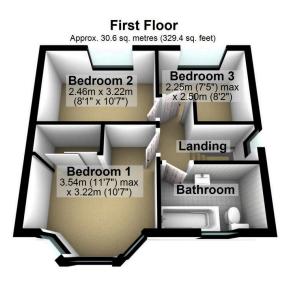

Total area: approx. 78.4 sq. metres (844.2 sq. feet)

Your home may be repossessed if you do not keep up repayments on your mortgage N.B. Maurice Kilbride Residential Sales and Lettings Limited for themselves and for the vendors or lessors of this property whose agents they are given notice that; 1. The particulars are set out as a general outline only for the guidance of intending purchases or lesser and do not constitute part of an offer or contract. 2. All descriptions, dimensions, references and condition or necessary permission for use and occupation and other details are given without responsibility or intending purchasers or tenants should not rely on them as statement or representations of face must satisfy themselves in inspection or otherwise as to the correctness of each of them. 3. No person in the employment of Maurice Kilbride Residential Sales or Lettings Limited has any authority to make or give any representation or warranty whatever in relation to this property.