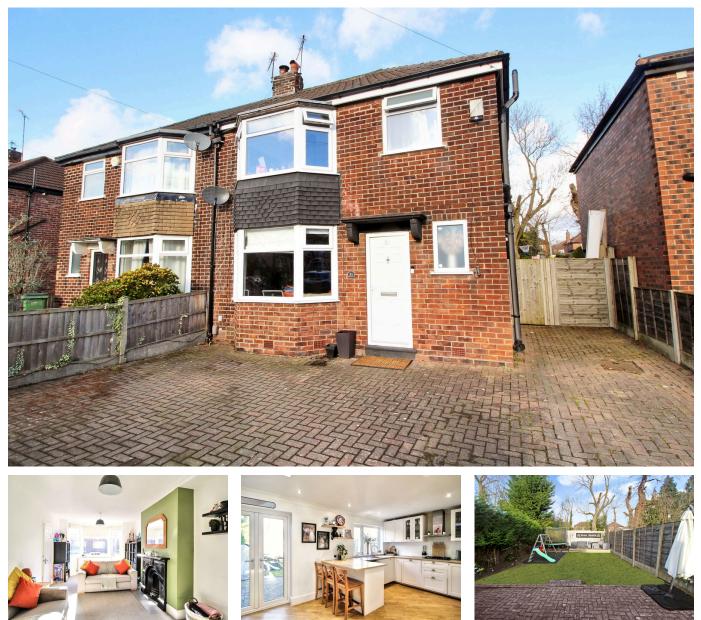

## 31 Lavington Avenue, Cheadle, SK8 2HQ

" Offers over" £350,000

🍋 3 🚰 1 🚘 1

A great opportunity to acquire this traditional bay-fronted semi detached family home, superbly located in a sought after residential area close to excellent schools, local amenities, and motorway links. This excellent property has been substantially extended and offers well presented accommodation over two floors, including an entrance hall, a bright through living room, and a spacious open-plan fitted dining kitchen to the rear—perfect for modern family living. Upstairs, there are three bedrooms and a stylish family bathroom/WC. Further benefits include gas central heating and double glazing. Externally, the property boasts a generous, child-friendly rear garden that is not overlooked, along with off-road parking to the front. Early viewing is highly recommended!

## **Key Features**

- Spacious bay fronted semi-detached home with a substantial extension
- Stunning open plan fitted dining kitchen, ideal for modern family living
- Three bedrooms, perfect for young families
- · Gas central heating and double glazing
- Off-road parking available at the front of the property

- Sought after area close to popular schools, shops, and motorway links.
- Bright and airy through living room with plenty of natural light
- Stylish and contemporary family bathroom
- Large, child-friendly rear garden that is not overlooked
- Well presented and move in ready. Viewing recommended