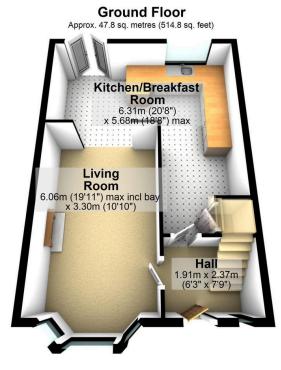

Total area: approx. 78.4 sq. metres (844.2 sq. feet)

Your home may be repossessed if you do not keep up repayments on your mortgage N.B. Maurice Kilbride Residential Sales and Lettings Limited for themselves and for the vendors or lessors of this property whose agents they are given notice that; 1. The particulars are set out as a general outline only for the guidance of intending purchases or lesser and do not constitute part of an offer or contract. 2. All descriptions, dimensions, references and condition or necessary permission for use and occupation and other details are given without responsibility or intending purchasers or tenants should not rely on them as statement or representations of face must satisfy themselves in inspection or otherwise as to the correctness of each of them. 3. No person in the employment of Maurice Kilbride Residential Sales or Lettings Limited has any authority to make or give any representation or warranty whatever in relation to this property.