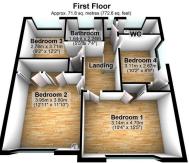

From the moment you step inside, you'll appreciate the generous and well planned accommodation. The property features an entrance porch, leading to a welcoming hallway. The heart of the home is the spacious through living/dining room, perfect for entertaining or unwinding after a busy day. To the front, a versatile additional reception room is currently used as a home office but could easily serve as a second living room, playroom, or even a fifth bedroom! The kitchen/breakfast room provides ample storage and workspace, although if buying for the long term, may need re-fitting at some point, but is complemented by a useful utility area and a ground floor WC.

Upstairs, the property boasts four excellent sized bedrooms, benefiting from built-in wardrobes/storage, and the family bathroom with a separate WC, adding convenience to busy family mornings!

Further highlights include gas central heating and double glazing throughout. Externally, there is off-road parking to the front, while to the rear, a delightful, private lawned garden provides a peaceful retreat—perfect for summer barbecues or a safe play area for children.