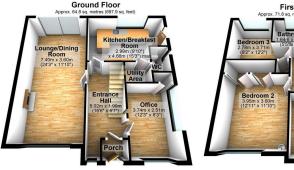

From the moment you step inside, you'll appreciate the generous and well planned accommodation. The property features an entrance porch, leading to a welcoming hallway. The heart of the home is the spacious through living/dining room, perfect for entertaining or unwinding after a busy day. To the front, a versatile additional reception room is currently used as a home office but could easily serve as a second living room, playroom, or even a fifth bedroom! The kitchen/breakfast room provides ample storage and workspace, although if buying for the long term, may need re-fitting at some point, but is complemented by a useful utility area and a ground floor WC.

Upstairs, the property boasts four excellent sized bedrooms, benefiting from built-in wardrobes/storage, and the family bathroom with a separate WC, adding convenience to busy family mornings!

Further highlights include gas central heating and double glazing throughout. Externally, there is off-road parking to the front, while to the rear, a delightful, private lawned garden provides a peaceful retreat—perfect for summer barbecues or a safe play area for children.