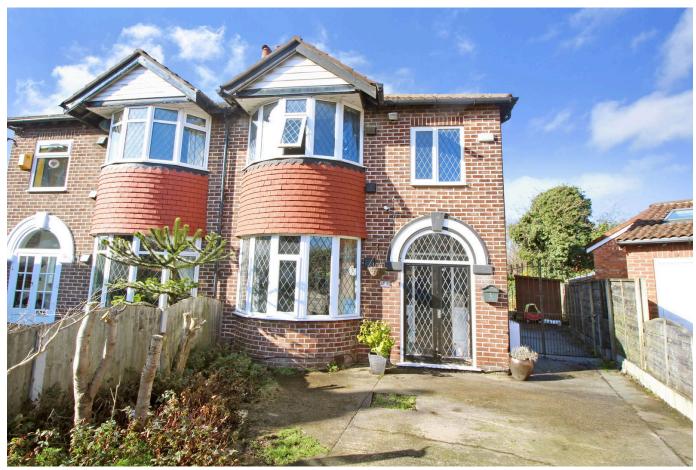

## 5 Melrose Avenue, Cheadle Heath, SK3 0QX

Offers Over £300,000

Tucked away in a peaceful, child friendly cul de sac, this extended bay fronted semi detached home is situated in a sought after residential location, just a stone's throw from local shops, schools, and excellent transport links, including easy access to the national motorway network. Occupying a generous plot, the property boasts spacious and versatile accommodation, including an entrance hall, a bright and airy through living/dining room, a kitchen/breakfast room, and a handy utility room. Upstairs, you'll find three bedrooms and a stylish, modern bathroom/WC. Other features include gas central heating and double glazing, yet the property still offers scope for further enhancement and value addition. Externally, the property enjoys off road parking to the front, while to the rear, is a south-facing garden, which is not overlooked.

## **Key Features**

- Extended bay fronted semi in prime cul-de-sac location
- Spacious through living/dining room for modern family living
- Three generous bedrooms and stylish modern bathroom
- Off road parking to the front
- Close to schools, shops and excellent transport links

- Fantastic opportunity to personalise and add value
- Kitchen/breakfast room plus separate utility room
- Generous South facing rear garden
- Gas central heating and double glazing
- Easy access to the motorway great for commuters