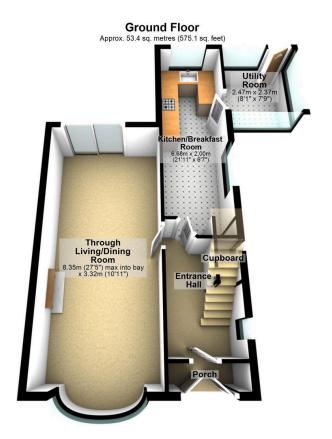

## 5 Melrose Avenue, Cheadle Heath, SK3 0QX

Offers Over £300,000

Tucked away in a peaceful, child friendly cul de sac, this extended bay fronted semi detached home is situated in a sought after residential location, just a stone's throw from local shops, schools, and excellent transport links, including easy access to the national motorway network. Occupying a generous plot, the property boasts spacious and versatile accommodation, including an entrance hall, a bright and airy through living/dining room, a kitchen/breakfast room, and a handy utility room. Upstairs, you'll find three bedrooms and a stylish, modern bathroom/WC. Other features include gas central heating and double glazing, yet the property still offers scope for further enhancement and value addition. Externally, the property enjoys off road parking to the front, while to the rear, is a south-facing garden, which is not overlooked.

Total area: approx. 94.2 sq. metres (1014.1 sq. feet)