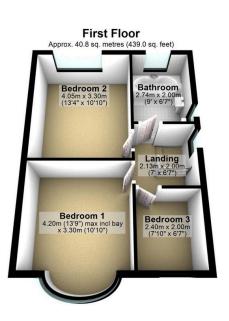

## 5 Melrose Avenue, Cheadle Heath, SK3 0QX

Offers Over £300,000

Tucked away in a peaceful, child friendly cul de sac, this extended bay fronted semi detached home is situated in a sought after residential location, just a stone's throw from local shops, schools, and excellent transport links, including easy access to the national motorway network. Occupying a generous plot, the property boasts spacious and versatile accommodation, including an entrance hall, a bright and airy through living/dining room, a kitchen/breakfast room, and a handy utility room. Upstairs, you'll find three bedrooms and a stylish, modern bathroom/WC. Other features include gas central heating and double glazing, yet the property still offers scope for further enhancement and value addition. Externally, the property enjoys off road parking to the front, while to the rear, is a south-facing garden, which is not overlooked.

Total area: approx. 94.2 sq. metres (1014.1 sq. feet)