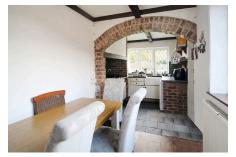

## 5 Melrose Avenue, Cheadle Heath, SK3 0QX

Offers Over £300,000

Tucked away in a peaceful, child friendly cul de sac, this extended bay fronted semi detached home is situated in a sought after residential location, just a stone's throw from local shops, schools, and excellent transport links, including easy access to the national motorway network. Occupying a generous plot, the property boasts spacious and versatile accommodation, including an entrance hall, a bright and airy through living/dining room, a kitchen/breakfast room, and a handy utility room. Upstairs, you'll find three bedrooms and a stylish, modern bathroom/WC. Other features include gas central heating and double glazing, yet the property still offers scope for further enhancement and value addition. Externally, the property enjoys off road parking to the front, while to the rear, is a south-facing garden, which is not overlooked.

- Fantastic opportunity to personalise and add value
- Kitchen/breakfast room plus separate utility room
- Generous South facing rear garden
- Gas central heating and double glazing
- Easy access to the motorway great for commuters