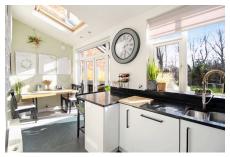

# 16 Lavington Avenue, Cheadle, SK8 2HH

Offers Over £350,000

A substantially extended, very well presented, bay fronted semi detached family home, occupying a generous plot with a large South facing lawned rear garden, which is not overlooked. The property is situated in a sought after location, popular with young families due to the proximity of good schools, schools and transport links for commuters. The property includes an entrance hall, through living room with feature wood burning stove and a stunning wrap around contemporary fitted kitchen/dining room. Upstairs are three bedrooms and a luxury shower room. Other features include gas central heating and double glazing. Outside, there is extensive off road parking to the side and a large detached garage split into a gym/workshop. There is also planning permission to extend further if required.

- Generous plot with magnificent South facing rear garden
- Stylish, contemporary wrap around fitted dining kitchen
- Gas central heating and double glazing
- · Extensive of road parking to the side
- Planning permission for further extension