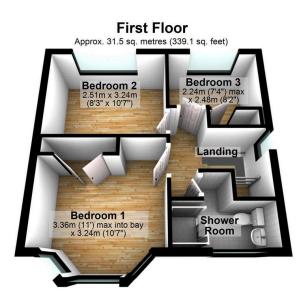

# Approx. 42.8 sq. metres (460.7 sq. feet) | Kitchen/Dining | Room | 4.75m (157") max | x 5.78m (19) | | Living | Room | (19'9") max into bay | x 3.30m (10'10") | | Entrance | Hall | 1.92m x 2.38m (6'4" x 7'10")