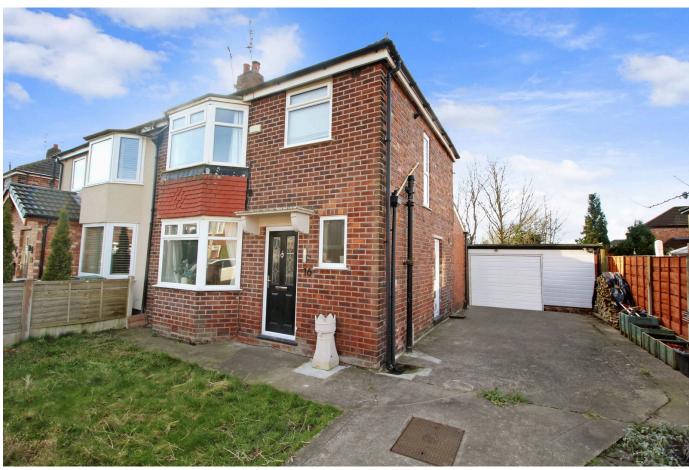

# 16 Lavington Avenue, Cheadle, SK8 2HH

Offers Over £350,000

A substantially extended, very well presented, bay fronted semi detached family home, occupying a generous plot with a large South facing lawned rear garden, which is not overlooked. The property is situated in a sought after location, popular with young families due to the proximity of good schools, schools and transport links for commuters. The property includes an entrance hall, through living room with feature wood burning stove and a stunning wrap around contemporary fitted kitchen/dining room. Upstairs are three bedrooms and a luxury shower room. Other features include gas central heating and double glazing. Outside, there is extensive off road parking to the side and a large detached garage split into a gym/workshop. There is also planning permission to extend further if required.