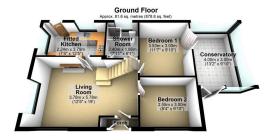

Total area: approx. 111.1 sq. metres (1195.9 sq. feet)

- Rare & exciting opportunity in Generous corner plot with sought after Cheadle Hulme!
- · Recently refurbished with a brand new kitchen & shower
- Two ground floor bedrooms plus conservatory
- · Huge potential to extend, improve or even develop (STPP)
- schools, transport & amenities