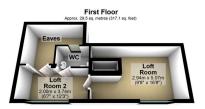

There is a large living space, two ground floor bedrooms and conservatory. Upstairs, the dormer boasts two additional versatile rooms and a WC, perfect for guests, home working or even further development.

Total area: approx. 111.1 sq. metres (1195.9 sq. feet)

- Rare & exciting opportunity in Generous corner plot with sought after Cheadle Hulme!
- · Recently refurbished with a brand new kitchen & shower
- Two ground floor bedrooms plus conservatory
- · Huge potential to extend, improve or even develop (STPP)
- schools, transport & amenities