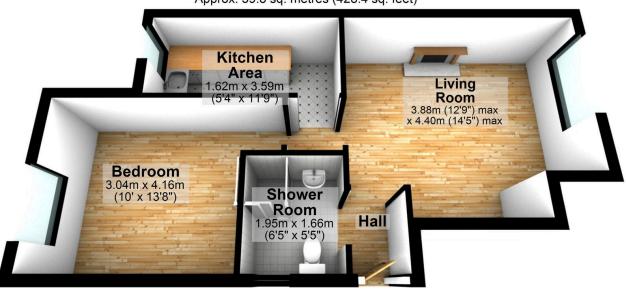

## **Ground Floor**

Approx. 39.8 sq. metres (428.4 sq. feet)

Total area: approx. 39.8 sq. metres (428.4 sq. feet)