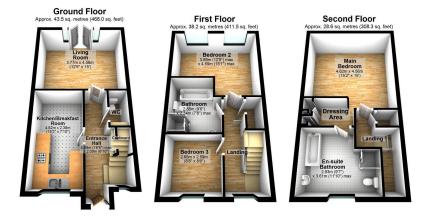

Total area: approx. 110.4 sq. metres (1187.8 sq. feet)

- Modern mid terrace
  townhouse
- Bright living room with garden access
- Three spacious bedrooms
  over two floors
- Large, luxury family bathroom
- Residents' parking to the front