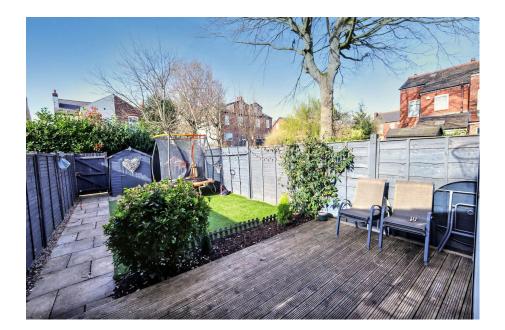

Additional benefits include gas central heating and double glazing, ensuring year round comfort. Externally, the property enjoys residents' parking to the front, adding to the convenience of this superb home and a lawned rear garden, which is not directly overlooked.