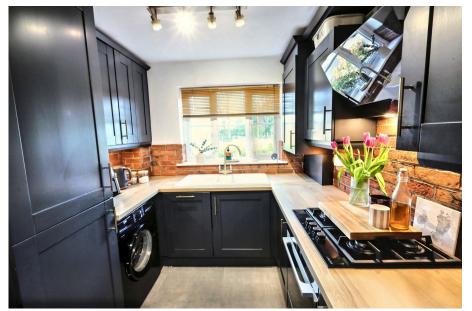

Step inside to discover a thoughtfully designed interior, perfectly suited for modern living, including an attractive entrance hall with a handy WC off, while the superb contemporary kitchen boasts sleek and stylish units and a range of integrated appliances. To the rear, the spacious and light filled living room provides the ideal space to relax and entertain, with doors opening onto the private lawned garden.

- Great location near shops, schools & transport links
- Stylish contemporary kitchen with integrated appliances
- Main bedroom with dressing area & en-suite.
- Gas central heating & double glazing
- perfect for families & commuters!