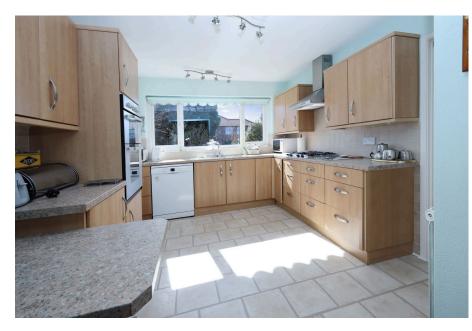

The property includes well presented accommodation, including an entrance porch, hall, and a front lounge, which seamlessly flows into an wonderful, bright open plan living and dining area, offering delightful views over the magnificent rear garden and versatility. The fitted kitchen opens into the breakfast area, presenting fantastic potential for further enhancement.

- Spacious and well presented throughout
- Fitted kitchen with breakfast area huge potential
- Luxury shower room/WC with stylish fittings
- Ample driveway parking plus attached garage
- Early viewing essential this one won't hang around!