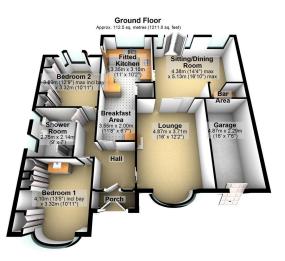

The property includes well presented accommodation, including an entrance porch, hall, and a front lounge, which seamlessly flows into an wonderful, bright open plan living and dining area, offering delightful views over the magnificent rear garden and versatility. The fitted kitchen opens into the breakfast area, presenting fantastic potential for further enhancement.

There are two generously sized bedrooms, both with fitted furniture, and a stylish contemporary shower room/WC. The property further benefits from gas central heating and double glazing.

Externally, the home truly shines with a magnificent, large, and well stocked South facing rear garden—a haven for garden lovers! The front of the property offers ample off road parking for several vehicles and an attached garage.

With strong interest anticipated, early viewing is highly recommended to fully appreciate this outstanding property.

Total area: approx. 112.5 sq. metres (1211.0 sq. feet)

- Stunning bay fronted detached bungalow in prime location
- Wonderful open plan living/ dining area with garden views
- Two generous bedrooms with fitted furniture
- Large South facing rear garden a true highlight!
- Excellent transport links A34, motorways & Gatley train station