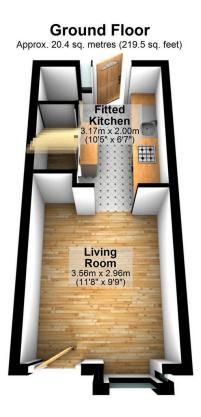

## 17 Norbreck Avenue, Cheadle, SK8 2ET

Offers Over £215,000

Perfect for first time buyers, this stylishly refurbished modern mews house offers turn-key living in a popular, convenient location close to shops, schools, and motorway links. Beautifully presented throughout, the home features a bright front living room, sleek refitted contemporary kitchen, spacious double bedroom, and a luxury shower room/WC. Enjoy year round comfort with gas central heating and double glazing, loft insulation, new windows and doors. Outside, a private South facing rear garden provides an open outlook—ideal for relaxing or entertaining. With residents parking to the side, this wonderful home combines comfort, style, and convenience in one smart package.

## **Key Features**

- Stylishly refurbished mews home
  Ideal for first time buyers
- Generous living room
- Good size double bedroom
- Private South-facing rear garden
- Residents off road parking

- Contemporary refitted kitchen
- Luxury shower room with separate WC
- Gas central heating & double glazing
- Turn key ready to move in with minimal expense

Total area: approx. 42.9 sq. metres (461.9 sq. feet)