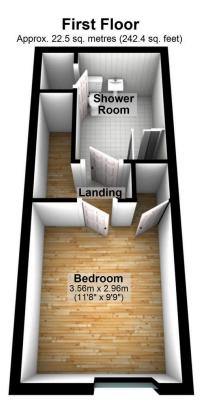

## 17 Norbreck Avenue, Cheadle, SK8 2ET

Offers Over £215,000

Perfect for first time buyers, this stylishly refurbished modern mews house offers turn-key living in a popular, convenient location close to shops, schools, and motorway links. Beautifully presented throughout, the home features a bright front living room, sleek refitted contemporary kitchen, spacious double bedroom, and a luxury shower room/WC. Enjoy year round comfort with gas central heating and double glazing, loft insulation, new windows and doors. Outside, a private South facing rear garden provides an open outlook—ideal for relaxing or entertaining. With residents parking to the side, this wonderful home combines comfort, style, and convenience in one smart package.

## **Key Features**

- Stylishly refurbished mews home
  Ideal for first time buyers
- Generous living room
- Good size double bedroom
- Private South-facing rear garden
- Residents off road parking

- Contemporary refitted kitchen
- Luxury shower room with separate WC
- Gas central heating & double glazing
- Turn key ready to move in with minimal expense

Total area: approx. 42.9 sq. metres (461.9 sq. feet)