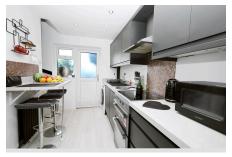

## 17 Norbreck Avenue, Cheadle, SK8 2ET

Offers Over £215,000

Perfect for first time buyers, this stylishly refurbished modern mews house offers turn-key living in a popular, convenient location close to shops, schools, and motorway links. Beautifully presented throughout, the home features a bright front living room, sleek refitted contemporary kitchen, spacious double bedroom, and a luxury shower room/WC. Enjoy year round comfort with gas central heating and double glazing, loft insulation, new windows and doors. Outside, a private South facing rear garden provides an open outlook—ideal for relaxing or entertaining. With residents parking to the side, this wonderful home combines comfort, style, and convenience in one smart package.

## **Key Features**

- Stylishly refurbished mews home
  Ideal for first time buyers
- Generous living room
- Good size double bedroom
- Private South-facing rear garden
- Residents off road parking

- Contemporary refitted kitchen
- Luxury shower room with separate WC
- Gas central heating & double glazing
- Turn key ready to move in with minimal expense