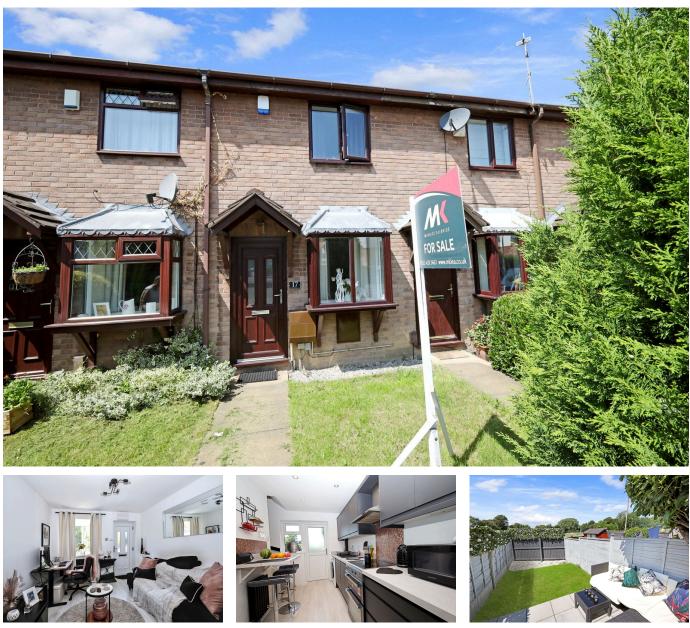

## 17 Norbreck Avenue, Cheadle, SK8 2ET

Offers Over £210,000

Perfect for first time buyers, this stylishly refurbished modern mews house offers turn-key living in a popular, convenient location close to shops, schools, and motorway links. Beautifully presented throughout, the home features a bright front living room, sleek refitted contemporary kitchen, spacious double bedroom, and a luxury shower room/WC. Enjoy year round comfort with gas central heating and double glazing, loft insulation, new windows and doors. Outside, a private South facing rear garden provides an open outlook—ideal for relaxing or entertaining. With residents parking to the side, this wonderful home combines comfort, style, and convenience in one smart package.

## **Key Features**

- Stylishly refurbished mews home
  Ideal for first time buyers
- Generous living room
- Good size double bedroom
- Private South-facing rear garden
- Residents off road parking

- Contemporary refitted kitchen
- Luxury shower room with separate WC
- Gas central heating & double glazing
- Turn key ready to move in with minimal expense