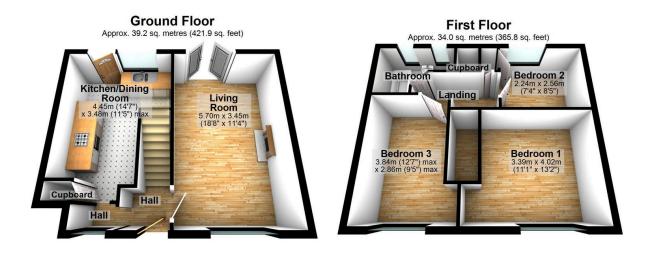

Total area: approx. 73.2 sq. metres (787.7 sq. feet)

Your home may be repossessed if you do not keep up repayments on your mortgage N.B. Maurice Kilbride Residential Sales and Lettings Limited for themselves and for the vendors or lessors of this property whose agents they are given notice that; 1. The particulars are set out as a general outline only for the guidance of intending purchases or lesser and do not constitute part of an offer or contract. 2. All descriptions, dimensions, references and condition or necessary permission for use and occupation and other details are given without responsibility or intending purchasers or tenants should not rely on them as statement or representations of face must satisfy themselves in inspection or otherwise as to the correctness of each of them. 3. No person in the employment of Maurice Kilbride Residential Sales or Lettings Limited has any authority to make or give any representation or warranty whatever in relation to this property.