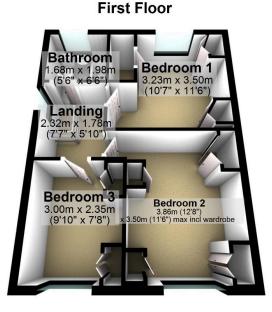

## 🍋 3 🚰 1 🚘 1

This immaculately presented, modern semi detached house would make a perfect starter home or suit someone looking to downsize to a ready to move into home. Situated on a quiet development, which is close to Cheadle Hulme village with its excellent range of shops, cafe bars and train station, the property is also near to outstanding schools, the A34 bypass and Manchester International Airport. The property includes an entrance hall, through living/dining room, a modern fitted kitchen, bathroom/WC combined and three bedrooms with fitted wardrobes. Other features include gas central heating and double glazing. Externally, there are beautiful manicured, lawned gardens front and rear and off road parking to the side. A viewing is highly recommended of this delightful home.

- Quiet cul de sac on small residential development
- Three bedrooms with fitted wardrobes
- Modern fitted kitchen
- Gas central heating and double glazing
- Off road parking

Total area: approx. 76.2 sq. metres (820.5 sq. feet)