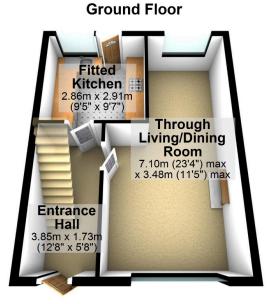

## 🍋 3 🚰 1 🚘 1

This immaculately presented, modern semi detached house would make a perfect starter home or suit someone looking to downsize to a ready to move into home. Situated on a quiet development, which is close to Cheadle Hulme village with its excellent range of shops, cafe bars and train station, the property is also near to outstanding schools, the A34 bypass and Manchester International Airport. The property includes an entrance hall, through living/dining room, a modern fitted kitchen, bathroom/WC combined and three bedrooms with fitted wardrobes. Other features include gas central heating and double glazing. Externally, there are beautiful manicured, lawned gardens front and rear and off road parking to the side. A viewing is highly recommended of this delightful home.

- Quiet cul de sac on small residential development
- Three bedrooms with fitted wardrobes
- Modern fitted kitchen
- Gas central heating and double glazing
- Off road parking

Total area: approx. 76.2 sq. metres (820.5 sq. feet)