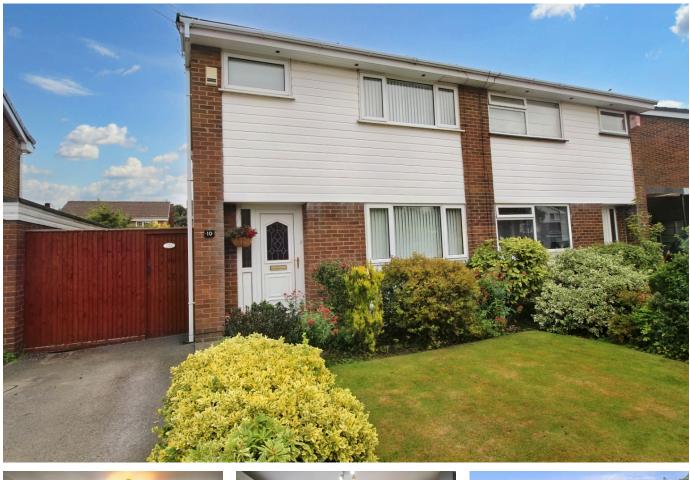

## 10 Ledge Ley, Cheadle Hulme, SK8 6SQ

£325,000

## 🍋 3 🚰 1 🚘 1

This immaculately presented, modern semi detached house would make a perfect starter home or suit someone looking to downsize to a ready to move into home. Situated on a quiet development, which is close to Cheadle Hulme village with its excellent range of shops, cafe bars and train station, the property is also near to outstanding schools, the A34 bypass and Manchester International Airport. The property includes an entrance hall, through living/dining room, a modern fitted kitchen, bathroom/WC combined and three bedrooms with fitted wardrobes. Other features include gas central heating and double glazing. Externally, there are beautiful manicured, lawned gardens front and rear and off road parking to the side. A viewing is highly recommended of this delightful home.

- Quiet cul de sac on small residential development
- Three bedrooms with fitted wardrobes
- Modern fitted kitchen
- Gas central heating and double glazing
- Off road parking

Total area: approx. 76.2 sq. metres (820.5 sq. feet)