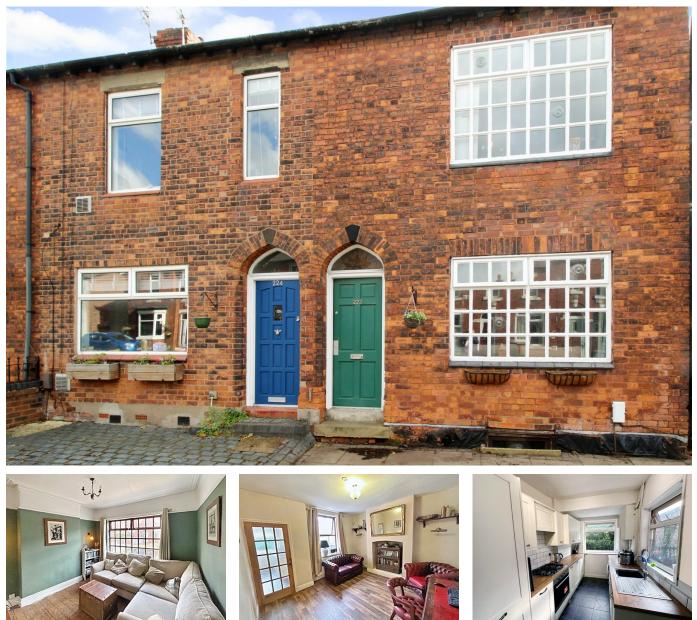

## 222 Stockport Road, Cheadle, SK8 2BT

Offers Over £200,000

If you are looking for a spacious affordable home in the Cheadle area, take a look at this end garden terraced house, situated close to the village and access to the motorway network. The property requires some updating and improvement, but offers size, versatility and a wonderful opportunity to personalise and add value. The accommodation includes a hall, two separate reception rooms, a contemporary fitted kitchen, two double bedrooms and a bathroom/WC combined. Other features include gas central heating, double glazing and a useful basement storage cellar. Outside there is a private rear garden that does require some work and there is a space at the front to park.

## **Key Features**

- Spacious, slightly extended end garden terraced house
- Two separate reception rooms
- Modern Bathroom/WC combined
- Private rear garden which requires some attention
- Modernisation and updating required

- Two double bedrooms
- Contemporary fitted kitchen
- Gas central heating, double glazing & useful cellar
- Off road parking
- Exceptional value home with huge potential

Total area: approx. 92.5 sq. metres (995.3 sq. feet)