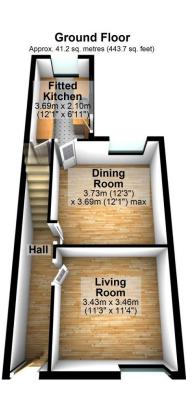

## 222 Stockport Road, Cheadle, SK8 2BT

Offers Over £200,000

If you are looking for a spacious affordable home in the Cheadle area, take a look at this end garden terraced house, situated close to the village and access to the motorway network. The property requires some updating and improvement, but offers size, versatility and a wonderful opportunity to personalise and add value. The accommodation includes a hall, two separate reception rooms, a contemporary fitted kitchen, two double bedrooms and a bathroom/WC combined. Other features include gas central heating, double glazing and a useful basement storage cellar. Outside there is a private rear garden that does require some work and there is a space at the front to park.

## **Key Features**

- Spacious, slightly extended end garden terraced house
- Two separate reception rooms
- Modern Bathroom/WC combined
- Private rear garden which requires some attention
- Modernisation and updating required

- Two double bedrooms
- Contemporary fitted kitchen
- Gas central heating, double glazing & useful cellar
- Off road parking
- Exceptional value home with huge potential

Total area: approx. 92.5 sq. metres (995.3 sq. feet)