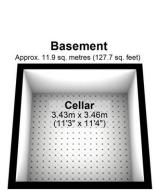

## 222 Stockport Road, Cheadle, SK8 2BT

Offers Over £200,000

If you are looking for a spacious affordable home in the Cheadle area, take a look at this end garden terraced house, situated close to the village and access to the motorway network. The property requires some updating and improvement, but offers size, versatility and a wonderful opportunity to personalise and add value. The accommodation includes a hall, two separate reception rooms, a contemporary fitted kitchen, two double bedrooms and a bathroom/WC combined. Other features include gas central heating, double glazing and a useful basement storage cellar. Outside there is a private rear garden that does require some work and there is a space at the front to park.

- Two double bedrooms
- Contemporary fitted kitchen
- Gas central heating, double glazing & useful cellar
- Off road parking
- Exceptional value home with huge potential

Total area: approx. 92.5 sq. metres (995.3 sq. feet)