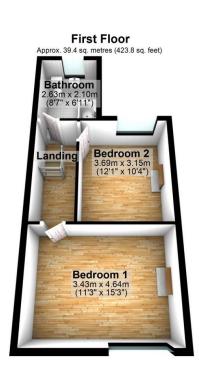

## 222 Stockport Road, Cheadle, SK8 2BT

Offers Over £200,000

If you are looking for a spacious affordable home in the Cheadle area, take a look at this end garden terraced house, situated close to the village and access to the motorway network. The property requires some updating and improvement, but offers size, versatility and a wonderful opportunity to personalise and add value. The accommodation includes a hall, two separate reception rooms, a contemporary fitted kitchen, two double bedrooms and a bathroom/WC combined. Other features include gas central heating, double glazing and a useful basement storage cellar. Outside there is a private rear garden that does require some work and there is a space at the front to park.

- Two double bedrooms
- Contemporary fitted kitchen
- Gas central heating, double glazing & useful cellar
- Off road parking
- Exceptional value home with huge potential

Total area: approx. 92.5 sq. metres (995.3 sq. feet)