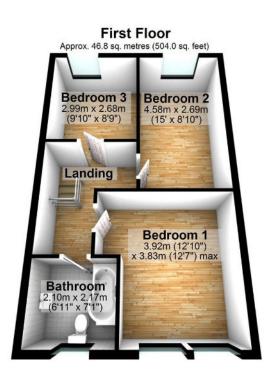

## 2 Ashfield Road, Cheadle, SK8 1BB

£335,000 📭 3 🖺 1 🚍 2

A spacious end terraced house located at the heart of Cheadle village, that offers a wonderful opportunity for those seeking to be part of a village community and is a stone's throw from shops, restaurants, café bars and medical centre, plus for commuters, there is easy access to the motorway and Gatley train station. The property features a well thought out layout that combines space, contemporary styling and many delightful original features. Downstairs is a hall with WC off. There's also a front living room with a feature open fire, which can create a cosy atmosphere during winter evenings. There is also an open plan dining room and a luxury fitted kitchen, Upstairs are three generous bedrooms and a luxury bathroom. Other features include gas central heating, double glazing and a private, low maintenance rear garden.

Total area: approx. 92.6 sq. metres (996.2 sq. feet)