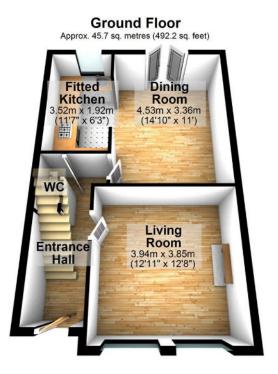

## 2 Ashfield Road, Cheadle, SK8 1BB

£335,000 📭 3 🖺 1 🚍 2

A spacious end terraced house located at the heart of Cheadle village, that offers a wonderful opportunity for those seeking to be part of a village community and is a stone's throw from shops, restaurants, café bars and medical centre, plus for commuters, there is easy access to the motorway and Gatley train station. The property features a well thought out layout that combines space, contemporary styling and many delightful original features. Downstairs is a hall with WC off. There's also a front living room with a feature open fire, which can create a cosy atmosphere during winter evenings. There is also an open plan dining room and a luxury fitted kitchen, Upstairs are three generous bedrooms and a luxury bathroom. Other features include gas central heating, double glazing and a private, low maintenance rear garden.

Total area: approx. 92.6 sq. metres (996.2 sq. feet)