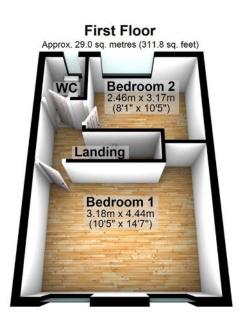

# 57 Hill Street, Withington, Manchester, M20 3FY

Offers Over £295,000

This stylishly presented semi detached house would make a wonderful starter home. Situated a few minutes walk from the fashionable village centre of Withington, a cosmopolitan suburb of Manchester, just six miles south of the City centre. The property includes two excellent size bedrooms, a generous living room, a contemporary fitted kitchen/dining room, ground floor bathroom/WC and a second WC upstairs. Other features include gas central heating and double glazing. Externally, there is off road parking space to the front and there is a detached garage at rear, as well a private garden with raised seating area. There is also on street residents permit parking. For commuters, there are excellent road, rail and tram facilities near by.

Total area: approx. 62.6 sq. metres (673.7 sq. feet)