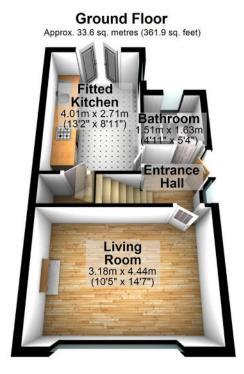

# 57 Hill Street, Withington, Manchester, M20 3FY

Offers Over £295,000

This stylishly presented semi detached house would make a wonderful starter home. Situated a few minutes walk from the fashionable village centre of Withington, a cosmopolitan suburb of Manchester, just six miles south of the City centre. The property includes two excellent size bedrooms, a generous living room, a contemporary fitted kitchen/dining room, ground floor bathroom/WC and a second WC upstairs. Other features include gas central heating and double glazing. Externally, there is off road parking space to the front and there is a detached garage at rear, as well a private garden with raised seating area. There is also on street residents permit parking. For commuters, there are excellent road, rail and tram facilities near by.

Total area: approx. 62.6 sq. metres (673.7 sq. feet)