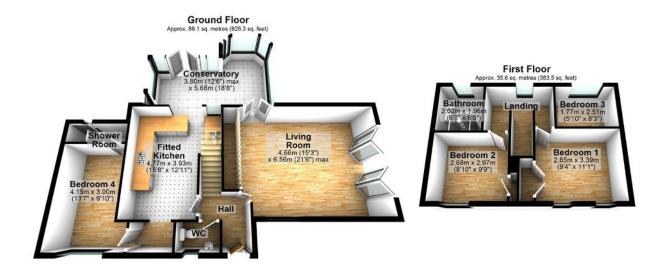

## Sykes Meadow, Edgeley, SK3 9RJ

Offers Over £420,000

Take a look at this modern detached family home, which is nestled on a quiet cul de sac of this popular residential development, close to Stockport town centre. You will find a combination of space, style and versatility including a wonderful lounge with bi fold doors to outside. The conservatory doubles as a second reception room and dining area, whilst the heart of the home is the contemporary fitted kitchen. A ground floor WC adds to the convenience, while a clever garage conversion has transformed into a self-contained fourth bedroom with its own shower room - perfect for an elderly relative or an independent teenager. Upstairs, you'll find three more bedrooms and a bathroom/WC. The outdoors are equally impressive, with gardens that wrap around the side and rear. A highlight is the large chalet, with potential for a variety of uses.

## **Key Features**

- Substantially extended and improved detached family home
- Close to Stockport town centre and train station
- Large conservatory which doubles as a dining room and second living room
- Ground floor self contained fourth bedroom with shower room off
- Gardens to side and rear including useful detached chalet

- Situated on a quiet cul de sac on popular modern development
- Extended living room with bi fold doors to outside
- Contemporary fitted kitchen with appliances
- Three further bedrooms and bathroom/WC combined upstairs
- Off road parking for several vehicles

Total area: approx. 121.7 sq. metres (1309.8 sq. feet)