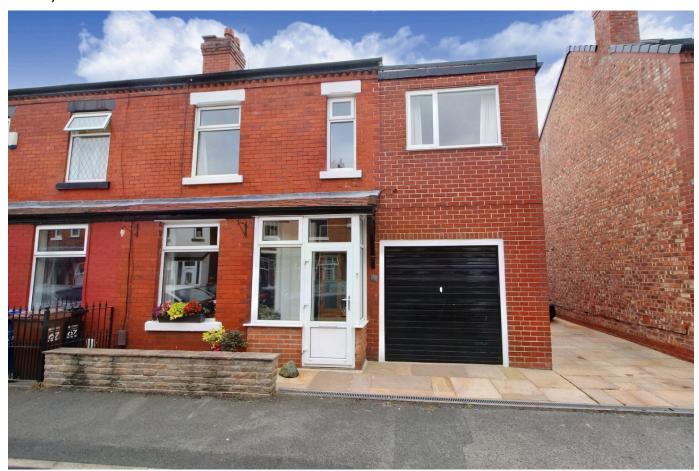

## Bulkeley Road, Cheadle, SK8 2AD

This extremely large, extended end terraced house is one to capture the imagination, as it offers something quite unique. Situated in a sought after location, a few minutes walk from Cheadle village, the property offer outstanding four bedroom family accommodation, plus an integral garage and side drive providing off road parking. The property is in need of some updating and modernisation, however offers tremendous scope to personalise and add value. Downstairs is an entrance hall, through living and dining room, good size kitchen/breakfast room and a ground floor shower room. The garage provides an opportunity to convert to a second living room if needed. Upstairs are the four bedrooms and a shower room/WC. Other features include gas central heating and double glazing. Externally, there is a delightful, private rear garden.

## **Key Features**

- Spacious, extended end terraced house with garage and off road parking
- Through living and dining room
- Shower room plus ground floor second shower room
- Gas central heating and double glazing
- Side driveway with parking for several cars

- Sought after location within a few minutes walk of Cheadle village
- Well fitted dining kitchen
- Four generous bedrooms
- Integral garage with scope for conversion to further living space
- Private, enclosed rear garden