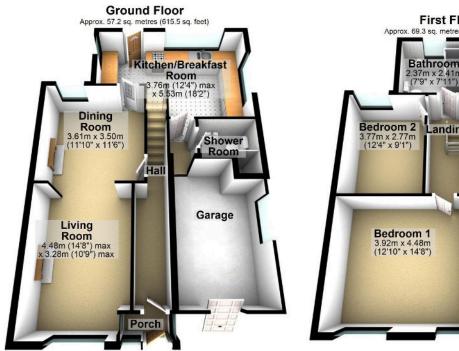

## Bulkeley Road, Cheadle, SK8 2AD

This extremely large, extended end terraced house is one to capture the imagination, as it offers something quite unique. Situated in a sought after location, a few minutes walk from Cheadle village, the property offer outstanding four bedroom family accommodation, plus an integral garage and side drive providing off road parking. The property is in need of some updating and modernisation, however offers tremendous scope to personalise and add value. Downstairs is an entrance hall, through living and dining room, good size kitchen/breakfast room and a ground floor shower room. The garage provides an opportunity to convert to a second living room if needed. Upstairs are the four bedrooms and a shower room/WC. Other features include gas central heating and double glazing. Externally, there is a delightful, private rear garden.

First Floor Approx. 69.3 sq. metres (745.5 sq. feet) Bathroom Bedroom 3 3.80m x 2.77m (12'5" x 9'1") Landing Bedroom 4 6.05m x 2.77m (19'10" x 9'1")

Total area: approx. 126.4 sq. metres (1360.9 sq. feet)