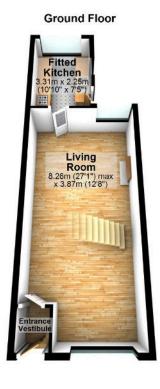

## 199 Old Chapel Street, Edgeley, SK8 9LR

Offers Over £210,000

Are you looking for your first home? or potentially a property to add to your buy to let portfolio if you are a landlord? Take a look at this semi detached home, which is situated in a popular location, close to local shops, Stockport station and town centre. The property, which is need of some cosmetic updating, offers generous accommodation including an open plan living/dining room, modern fitted kitchen, useful basement storage cellar, two bedrooms and an office or three bedrooms depending on your personal requirements and a shower room/WC combined. Other features include gas central heating and double glazing. Externally, there is an enclosed, private rear garden and on street parking at the front.

## **Key Features**

- Three bedroom semi detached house
- Open plan living/dining room
- Shower room/WC combined
- Gas central heating and double glazing
- Some cosmetic updating required

- Popular location close to Stockport train station and town centre
- Modern fitted kitchen
- Useful basement storage cellar
- Private rear garden
- Superb value starter home or buy to let investment opportunity

Total area: approx. 79.0 sq. metres (850.2 sq. feet)