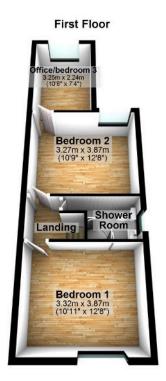

## 199 Old Chapel Street, Edgeley, SK8 9LR

Offers Over £210,000

Are you looking for your first home? or potentially a property to add to your buy to let portfolio if you are a landlord? Take a look at this semi detached home, which is situated in a popular location, close to local shops, Stockport station and town centre. The property, which is need of some cosmetic updating, offers generous accommodation including an open plan living/dining room, modern fitted kitchen, useful basement storage cellar, two bedrooms and an office or three bedrooms depending on your personal requirements and a shower room/WC combined. Other features include gas central heating and double glazing. Externally, there is an enclosed, private rear garden and on street parking at the front.

## **Key Features**

- Three bedroom semi detached house
- Open plan living/dining room
- Shower room/WC combined
- Gas central heating and double glazing
- Some cosmetic updating required

- Popular location close to Stockport train station and town centre
- Modern fitted kitchen
- Useful basement storage cellar
- Private rear garden
- Superb value starter home or buy to let investment opportunity

Total area: approx. 79.0 sq. metres (850.2 sq. feet)