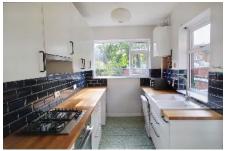

## 199 Old Chapel Street, Edgeley, SK8 9LR

Offers Over £210,000

Are you looking for your first home? or potentially a property to add to your buy to let portfolio if you are a landlord? Take a look at this semi detached home, which is situated in a popular location, close to local shops, Stockport station and town centre. The property, which is need of some cosmetic updating, offers generous accommodation including an open plan living/dining room, modern fitted kitchen, useful basement storage cellar, two bedrooms and an office or three bedrooms depending on your personal requirements and a shower room/WC combined. Other features include gas central heating and double glazing. Externally, there is an enclosed, private rear garden and on street parking at the front.

## **Key Features**

- Three bedroom semi detached house
- Open plan living/dining room
- Shower room/WC combined
- Gas central heating and double glazing
- Some cosmetic updating required

- Popular location close to Stockport train station and town centre
- Modern fitted kitchen
- Useful basement storage cellar
- Private rear garden
- Superb value starter home or buy to let investment opportunity