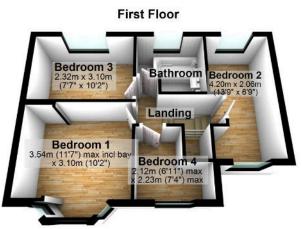

# 5 Emlyn Grove, Cheadle, SK8 2EY £400,000

This very stylish, substantially extended bay fronted semi detached house will make a wonderful family home for someone! Situated on a quiet cul de sac, in an extremely popular area, especially with young families, which is close to excellent schools, local shops, access to the motorway network and a park which is at the end of the cul de sac. The outstanding accommodation includes an entrance hall, front living room and the focal point of the property, the stunning large open plan family room and luxury contemporary dining kitchen, with separate utility room and ground floor shower room off. Upstairs are four bedrooms and the main family bathroom/WC. Externally, there is an enclosed, private child/pet friendly rear garden with brick built home office and there is off road parking for two vehicles at the front.