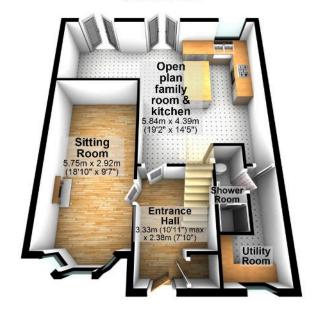

# 5 Emlyn Grove, Cheadle, SK8 2EY £400,000

This very stylish, substantially extended bay fronted semi detached house will make a wonderful family home for someone! Situated on a quiet cul de sac, in an extremely popular area, especially with young families, which is close to excellent schools, local shops, access to the motorway network and a park which is at the end of the cul de sac. The outstanding accommodation includes an entrance hall, front living room and the focal point of the property, the stunning large open plan family room and luxury contemporary dining kitchen, with separate utility room and ground floor shower room off. Upstairs are four bedrooms and the main family bathroom/WC. Externally, there is an enclosed, private child/pet friendly rear garden with brick built home office and there is off road parking for two vehicles at the front.

#### **Ground Floor**

Total area: approx. 105.1 sq. metres (1131.4 sq. feet)